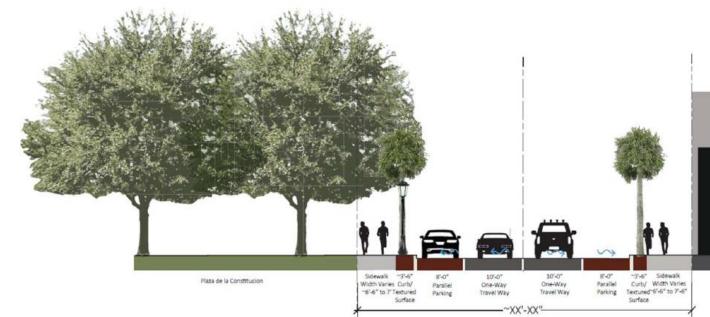

### **Cross Sections** Buildings (Varies) 201-5" 207-5" Sidewalk N'6' 20 -4' Nº 5° Sidewalk Ourb/ One-Way Travel Way Center Turn Lane One-Way Travel Way Ourb/ Width Varies Width Varies (8'-4" Brick Surface w/ Drains + Textured Textured ~8' ~8' Surface 1' Flush Curb mach Side) Surface ~55'-0"-

King St Opt B (~55' ROW)