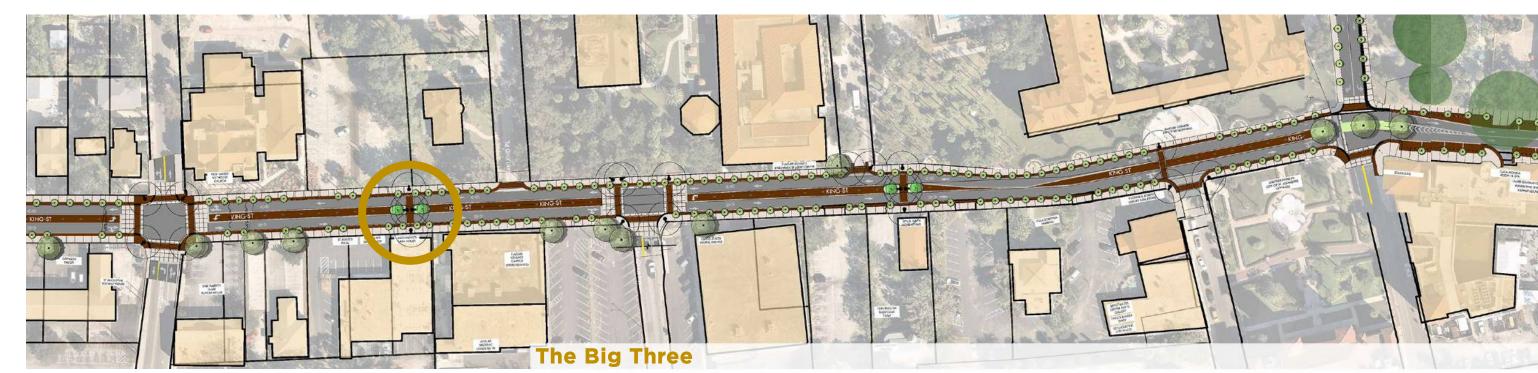

# The Big Three

### **Concepts Overview:** Malaga to Cordova

### Signal Phasing + Progression

Protected Left Turn from Riberia to head west Better integration / communication of all signals **Improved Safety** 

"Table topped" intersections Wider sidewalks when able Mid block crossings (Concept A)

### **Concept A:**

Birder

St. Elugust

Mart Portate Beach

King Street turning movements stay the same **Concept B:** Transit given priority