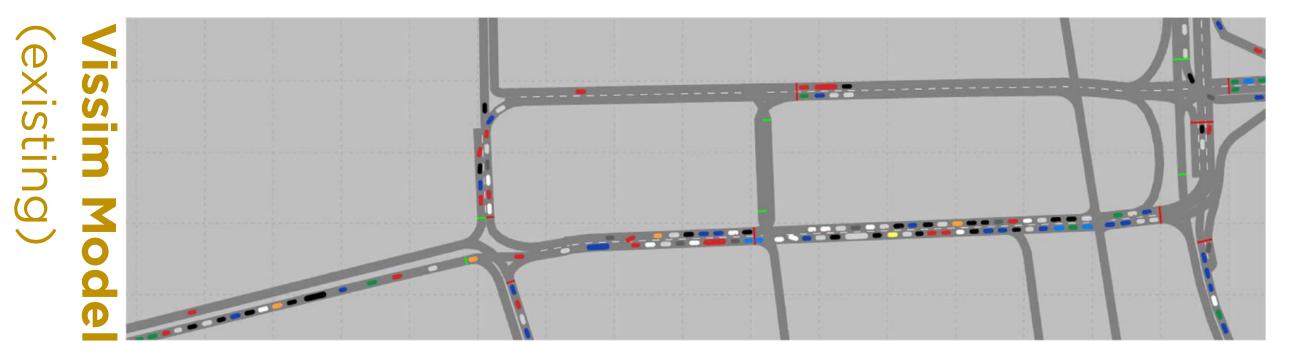

# UPDATE on the Bridge of Lions Intersection

While the restoration of the Bridge of Lions was important to the history of St Augustine, the drawbridge created back up in traffic on both sides of the bridge.

Being on the National Register of Historic Places protects it from being replaced with a new non draw bridge. The opening schedule is controlled by the Coast Guard.

Many solutions were proposed by FDOT and many public hearings were held for feedback, the most recent being November 8, 2023.

Each time the voice of the public was heard & revisions were made.

A Quick Review of the History of the Bridge of Lions **Intersection Development** 

### Starting at the base of the Bridge of Lions

- Most traffic coming West Bound off the Bridge of Lions wants to make a RIGHT turn headed North.
- Presently it gets stuck behind the traffic at the light.
- How best to let northbound traffic exit the bridge quickly?
- Also there is often a long backup of traffic along the Bayfront waiting to make a left turn onto the bridge.
- How best to move that traffic?

**FIGURE 1 - STUDY AREA** 

One solution that FDOT felt would work well... the "U-turn at Hypolita" was NOT well received by the Public in the 2019 Workshops.

We listened and went back to the drawing board...