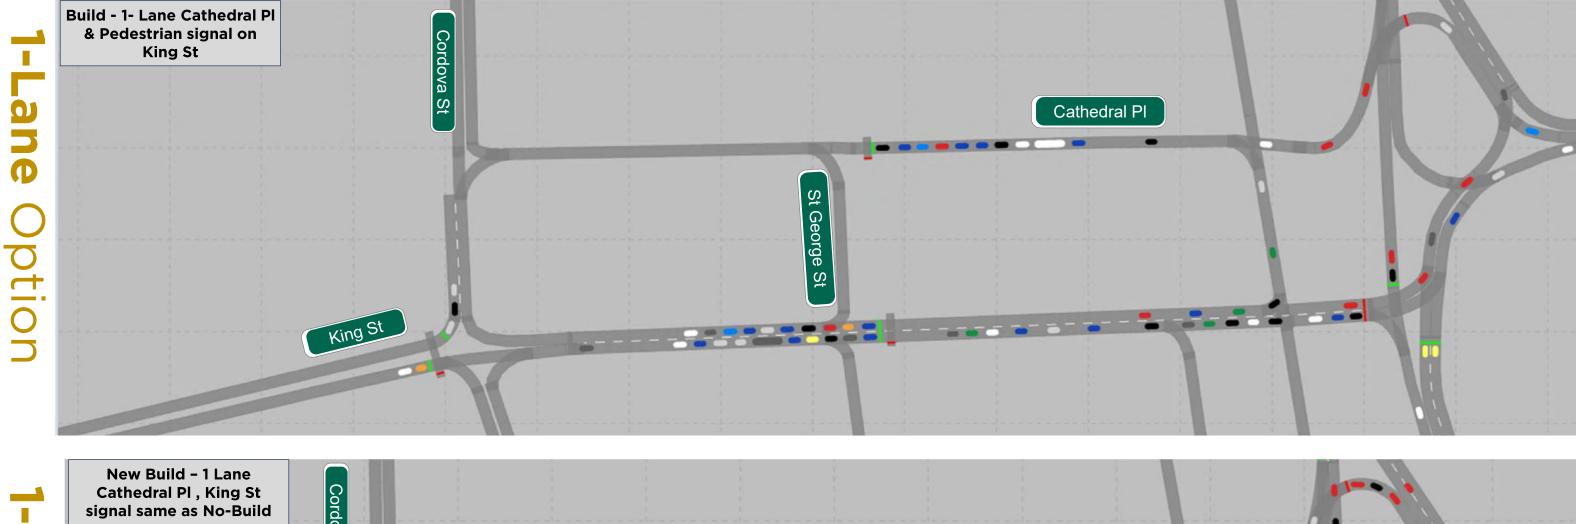

### With Bridge of Lions new intersection, we can introduce 1 lane along Cathedral

Current Configuration

City of St. Augustine, 75 King Street, St. Augustine, Florida, 32084 ML+H Project No. 23.12.0

City of St. Augustine, 75 King Street, St. Augustine, Florida, 32084 ML+H Project No. 23.12.0

February 22, 2024 v3.2

PLUS St. George + Co Improved Circulation

Cordova

February 22, 2024 v3.2