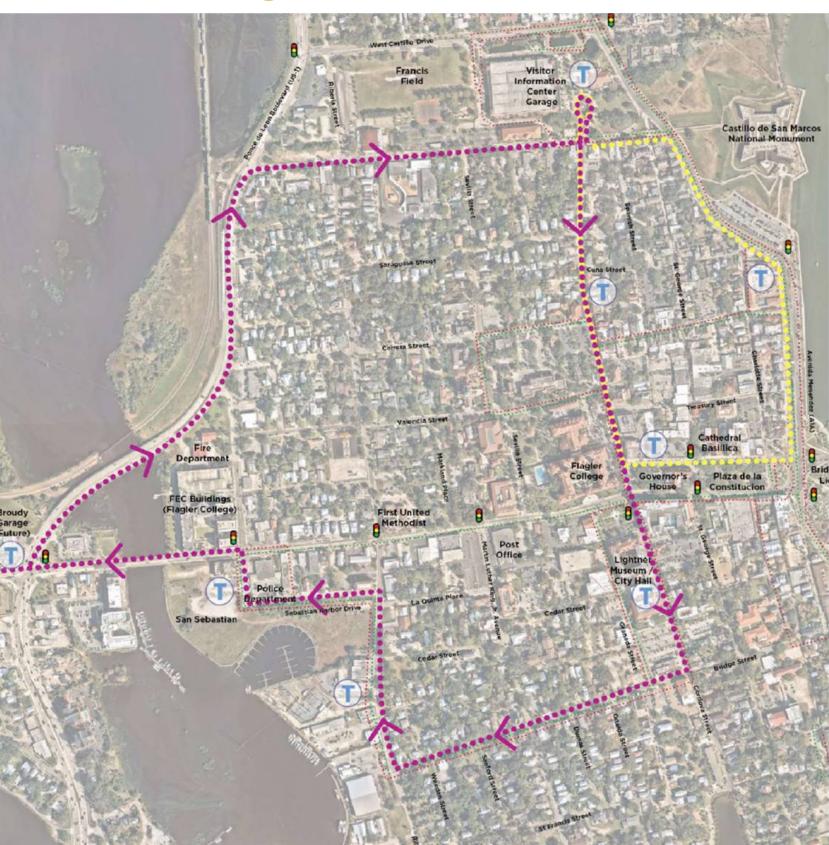

# UPDATE on the Bridge of Lions Intersection

While the restoration of the Bridge of Lions was important to the history of St Augustine, the drawbridge created back up in traffic on both sides of the bridge.

Being on the National Register of Historic Places protects it from being replaced with a new non draw bridge. The opening schedule is controlled by the Coast Guard.

Many solutions were proposed by FDOT and many public hearings were held for feedback, the most recent being November 8, 2023.

Each time the voice of the public was heard & revisions were made.

A Quick Review of the History of the Bridge of Lions **Intersection Development** 

### Starting at the base of the Bridge of Lions

- Most traffic coming West Bound off the Bridge of Lions wants to make a RIGHT turn headed North.
- Presently it gets stuck behind the traffic at the light.
- How best to let northbound traffic exit the bridge quickly?
- Also there is often a long backup of traffic along the Bayfront waiting to make a left turn onto the bridge.
- How best to move that traffic?

**FIGURE 1 - STUDY AREA** 

One solution that FDOT felt would work well... the "U-turn at Hypolita" was NOT well received by the Public in the 2019 Workshops.

We listened and went back to the drawing board...