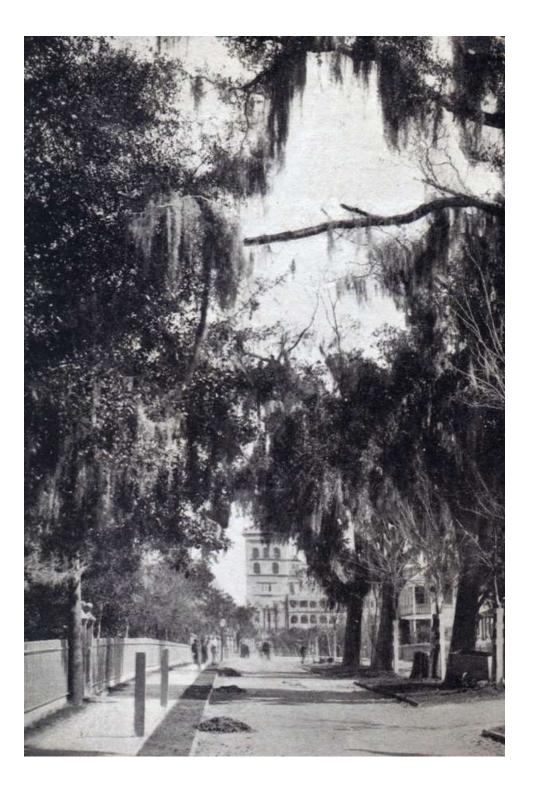

### **King Street**

King Street, St. Augustine, Fla. 1920 (circa). State Archives of Florida, Florida Memory. <a href="https://www.floridamemory.com/items/show/331711">https://www.floridamemory.com/items/show/331711</a>>, accessed 21 March 2023.