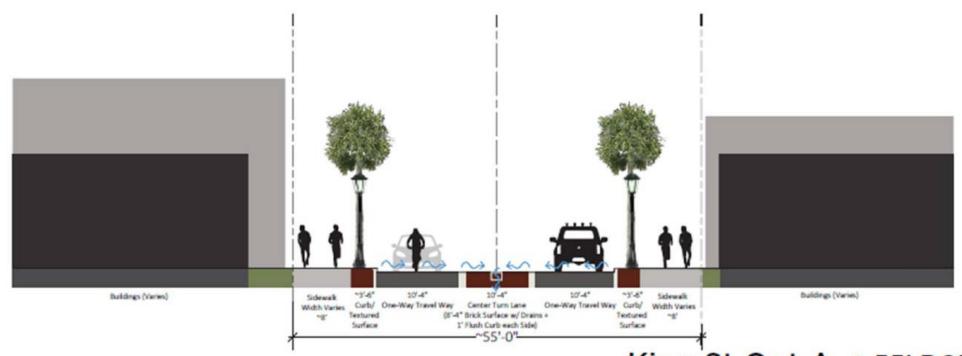

### **Cross Sections** Buildings (Varies) 201-5" 207-5" Sidewalk N'6' 20 -4' Nº 5° Sidewalk Ourb/ One-Way Travel Way Center Turn Lane One-Way Travel Way Ourb/ Width Varies Width Varies (8'-4" Brick Surface w/ Drains + Textured Textured ~8' ~8' Surface 1' Flush Curb mach Side) Surface ~55'-0"-

King St Opt B (~55' ROW)

### **Cross Sections**

~56'-8"

Dedicated Transit Lane

O

CARMELO'S NY FOSTERS SUPERIOR REAL PARFAIT PASTRY tion WHETSTONE CHOCOLATES STORE & TASTING YOUR BUTTERFIELD GARAGE ART GALLERY ART BOX 137 ST AUGUSTINE POLICE DEPARTMENT **The Big Three** Livability: transit only lane