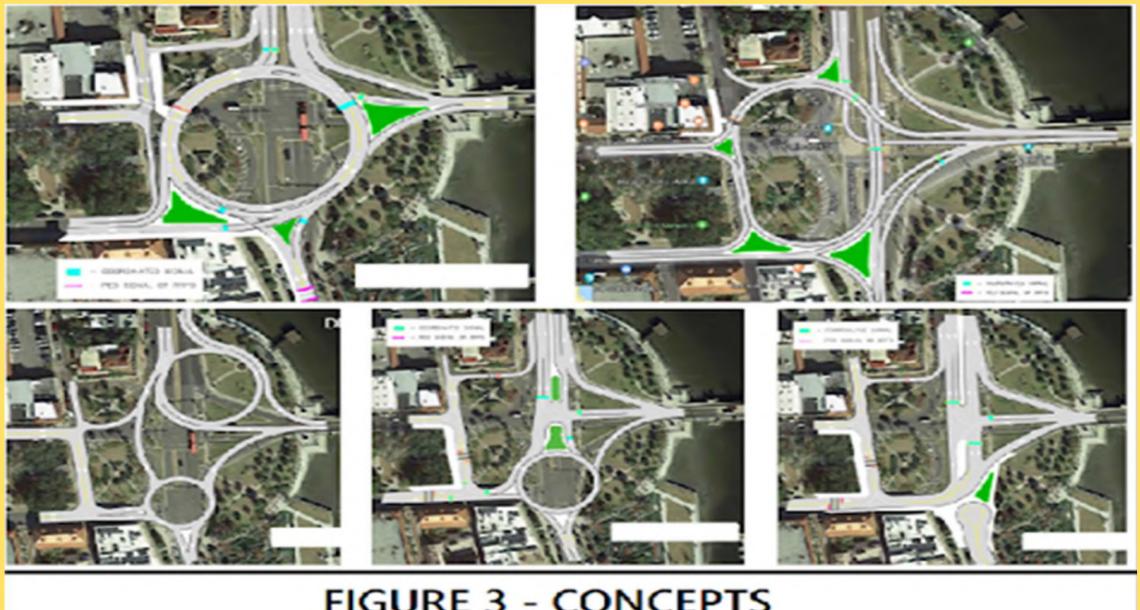

**FIGURE 1 - STUDY AREA** 

One solution that FDOT felt would work well... the "U-turn at Hypolita" was NOT well received by the Public in the 2019 Workshops.

We listened and went back to the drawing board...

There were multiple "Round-about" Concepts All discarded because they would not preserve **Ponce and Anderson Circles...** 

### FIGURE 3 - CONCEPTS

### A final Round-about Concept Might look good, but dominate north-south traffic would make traffic worse. Would not work without signals.