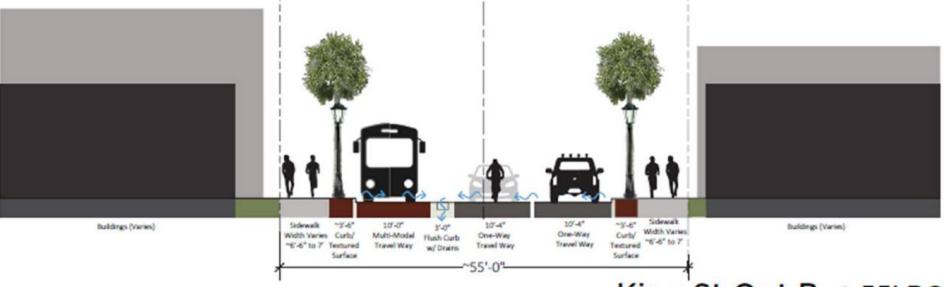

## **Improved Stormwater Quality**

King St Opt A (~55' ROW)

### King St Existing Conditions (~55' ROW)

Buildings (Varies)