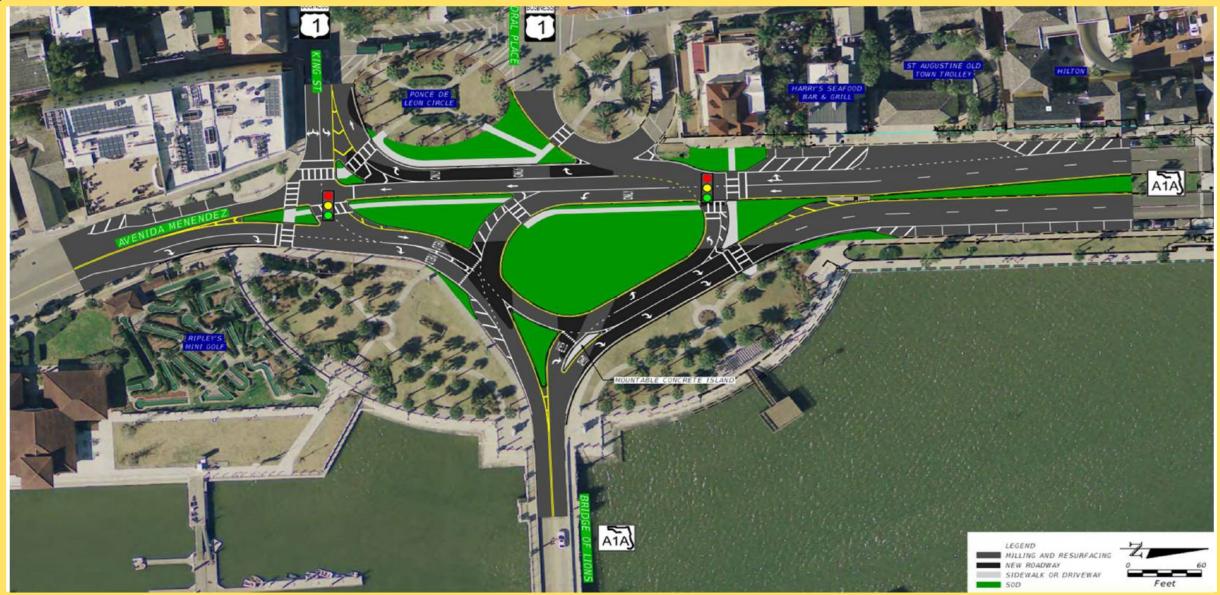

### With Bridge of Lions new intersection, we can introduce 1 lane along Cathedral

Current Configuration

City of St. Augustine, 75 King Street, St. Augustine, Florida, 32084 ML+H Project No. 23.12.0

City of St. Augustine, 75 King Street, St. Augustine, Florida, 32084 ML+H Project No. 23.12.0

### **Improves Traffic Flow Efficiency**