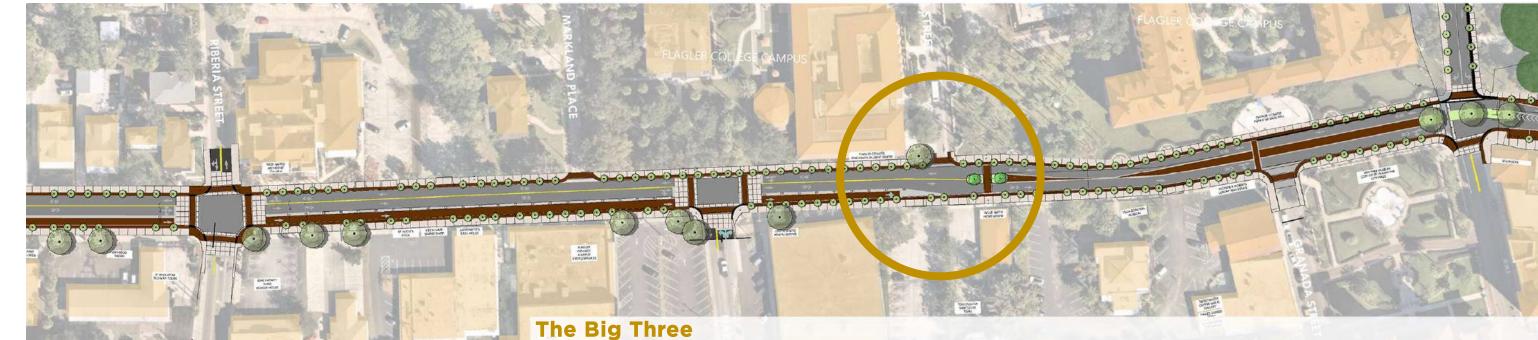

# The Big Three

### **Concepts Overview:** Plaza (King + Cathedral)

### **Improves Traffic Flow Efficiency**

### With Bridge of Lions new intersection, we can introduce 1 lane along Cathedral

Current Configuration

City of St. Augustine, 75 King Street, St. Augustine, Florida, 32084 ML+H Project No. 23.12.0

City of St. Augustine, 75 King Street, St. Augustine, Florida, 32084 ML+H Project No. 23.12.0