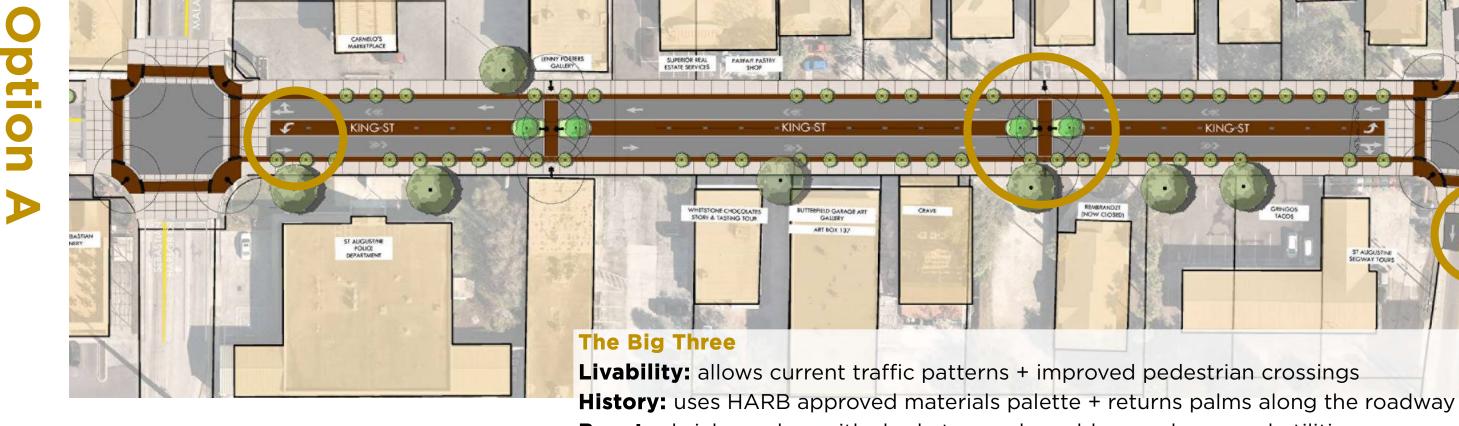

# The Big Three

# Livability

# History

Beauty

## **The Big Three** Livability Access (vehicular + pedestrian) Deliveries Mobility Improved Utilities + Storm Readiness

February 22, 2024 v3.2

# The Big Three History Entry to the Historic District Part of original 1573 Town Plan

Note: Not all off-site improvements (such as signage) is shown in the renderings.

Dedicated Transit Lane

0

tion

**Livability:** allows current traffic patterns + improved pedestrian crossings History: uses HARB approved materials palette + returns palms along the roadway **Beauty:** brick + palms with shade trees when able + underground utilities

**Livability:** allows current traffic patterns + improved pedestrian crossings **History:** uses HARB approved materials palette + returns palms along the roadway **Beauty:** brick + palms with shade trees when able + underground utilities