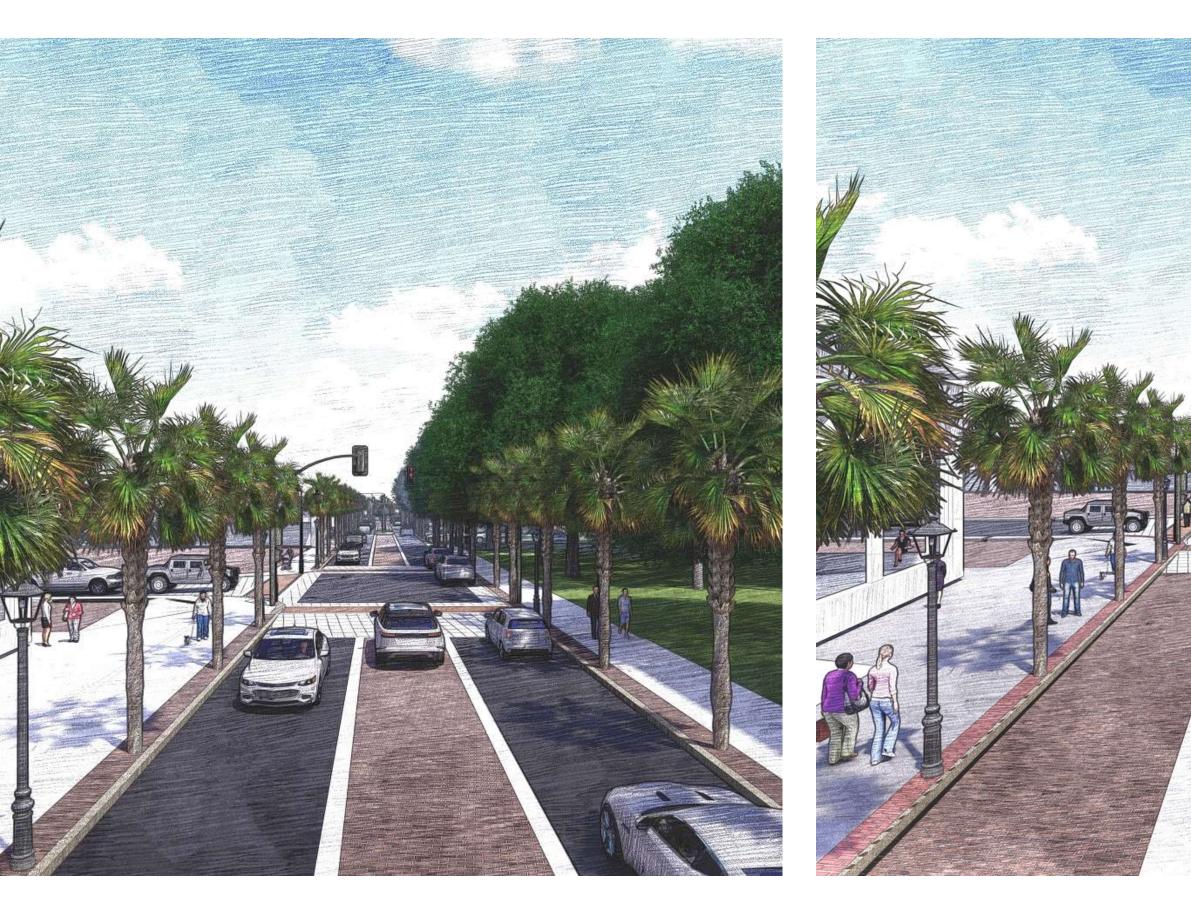

**History:** uses HARB approved materials palette + reintroduces transit corridor **Beauty:** brick + palms with shade trees when able + underground utilities

Malaga Section Plan Option A + Option B February 22, 2024 **CONCEPTS** 

City of St. Augustine, 75 King Street, St. Augustine, Florida, 32084 ML+H Project No. 23.12.0

v3.2

**Beauty:** brick + palms with shade trees when able + underground utilities

### Malaga Perspectives Option A + Option Brebruary 22, 2024 (ing Street St Augustine Florida 32084 V3.2

City of St. Augustine, 75 King Street, St. Augustine, Florida, 32084 ML+H Project No. 23.12.0 Note:

Note: Not all off-site improvements (such as signage) is shown in the renderings.

Dedicated Transit Lane

0

tion

**Livability:** allows current traffic patterns + improved pedestrian crossings History: uses HARB approved materials palette + returns palms along the roadway **Beauty:** brick + palms with shade trees when able + underground utilities