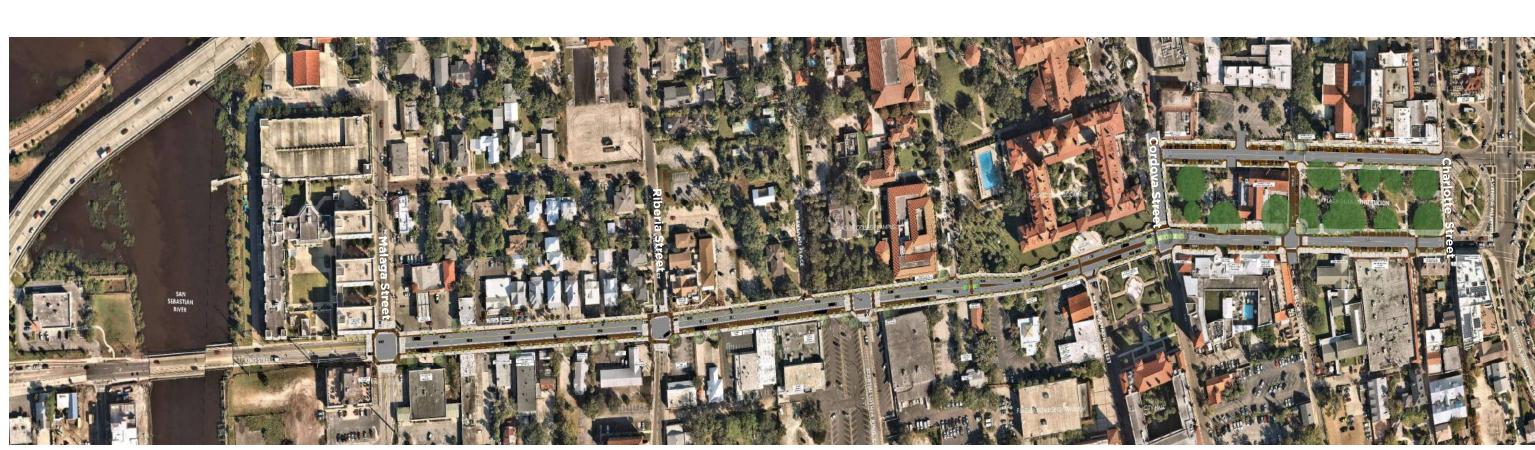

# **King Street Concept A:** Left Turn Lane + Improved Walkability

### Full Plan: Option A + Option B **CONCEPTS** City of St. Augustine, 75 King Street, St. Augustine, Florida, 32084

February 22, 2024 v3.2

ML+H Project No. 23.12.0

### **Concepts Overview:** Malaga to Cordova

### Signal Phasing + Progression

Protected Left Turn from Riberia to head west Better integration / communication of all signals **Improved Safety** 

"Table topped" intersections Wider sidewalks when able Mid block crossings (Concept A)

### **Concept A:**

Birder

St. Elugust

Mart Portate Beach

King Street turning movements stay the same **Concept B:** Transit given priority