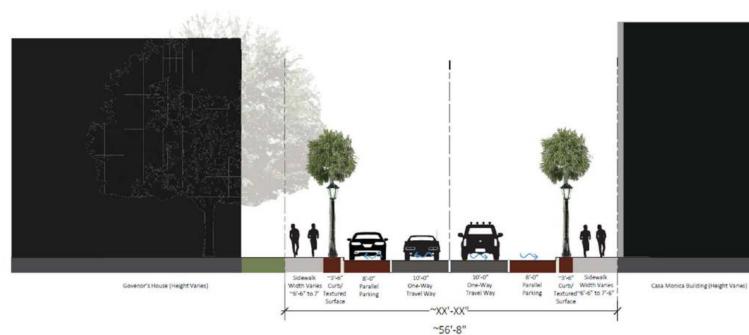

### King St Opt A (~55' ROW)

Buildings (Varies)

### **Cross Sections**

~56'-8"

Dedicated Transit Lane

O

CARMELO'S NY FOSTERS SUPERIOR REAL PARFAIT PASTRY tion WHETSTONE CHOCOLATES STORE & TASTING YOUR BUTTERFIELD GARAGE ART GALLERY ART BOX 137 ST AUGUSTINE POLICE DEPARTMENT **The Big Three** Livability: transit only lane