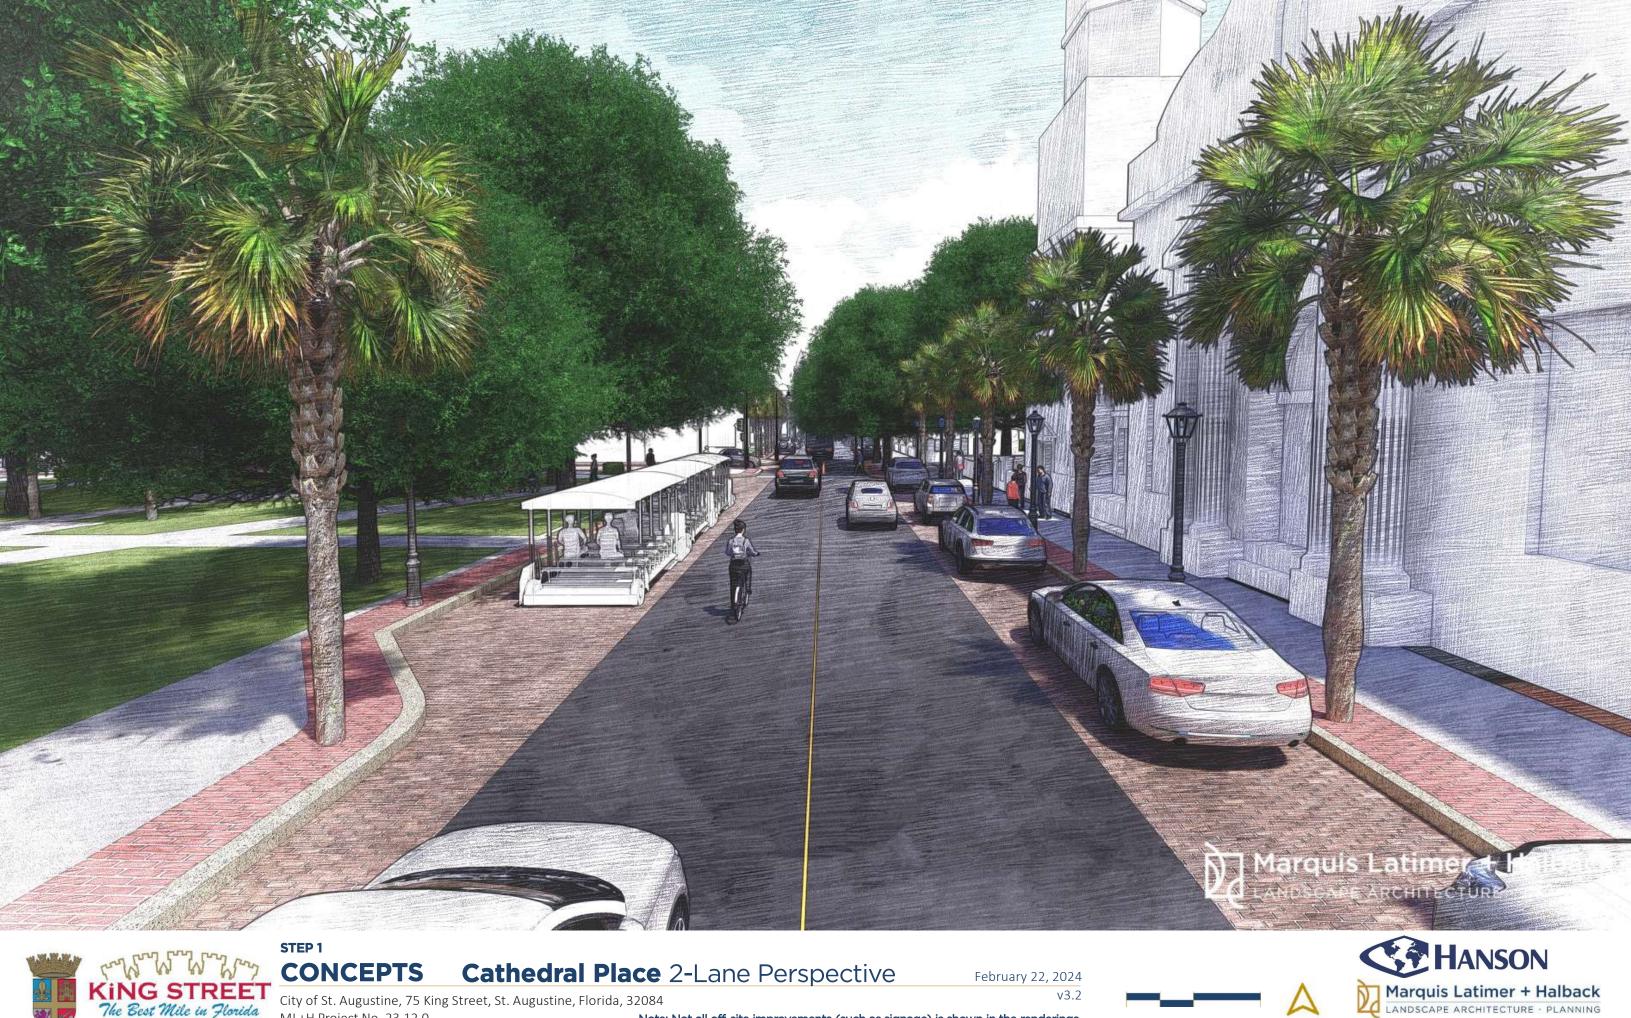

### **CATHEDRAL PLACE 1-Lane Option** 2-Lane Option

Birds sys Wiew St. Augustine, Florida. Copyrighted by S. J. Ritchie, Mart Batala Martin Hr. A.

CITY OF STAUGUSTINE

## **2-Lane Option**

Treasury Building (Height Varies)

City of St. Augustine, 75 King Street, St. Augustine, Florida, 32084 ML+H Project No. 23.12.0 Note:

Note: Not all off-site improvements (such as signage) is shown in the renderings.

www.halback.com | Florida Qualifier LA6667110

February 22, 2024 v3.2