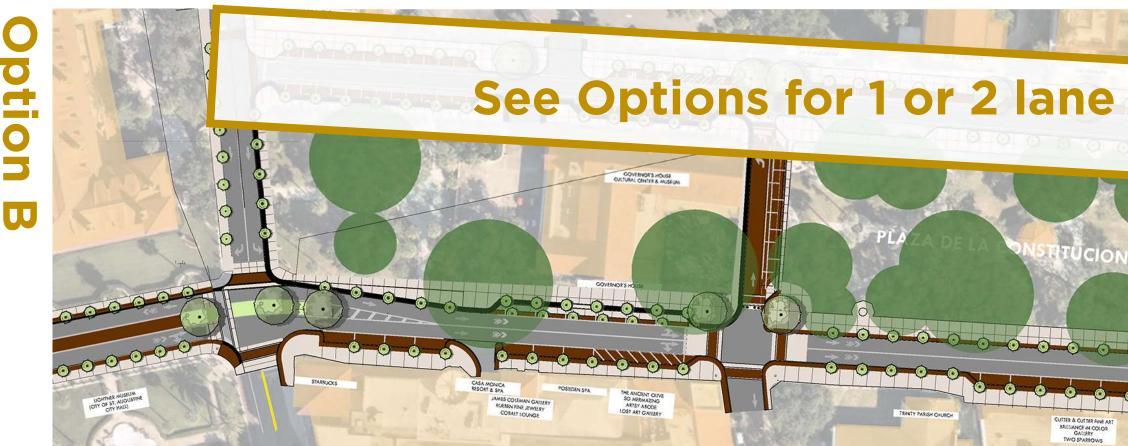

# **Concepts Overview**

# **King Street Concept A:** Left Turn Lane + Improved Walkability

# **King Street Concept B: Dedicated Transit Lane**

### Full Plan: Option A + Option B **CONCEPTS** City of St. Augustine, 75 King Street, St. Augustine, Florida, 32084

February 22, 2024 v3.2

ML+H Project No. 23.12.0