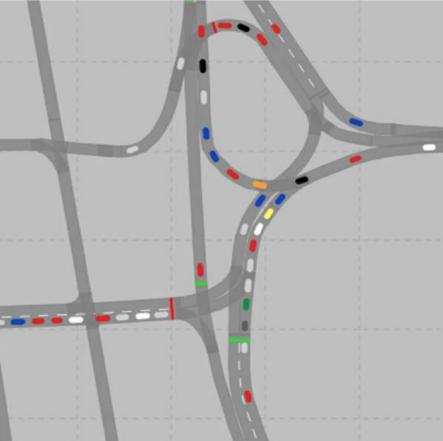

**FIGURE 1 - STUDY AREA** 

One solution that FDOT felt would work well... the "U-turn at Hypolita" was NOT well received by the Public in the 2019 Workshops.

We listened and went back to the drawing board...

There were multiple "Round-about" Concepts All discarded because they would not preserve **Ponce and Anderson Circles...** 

### FIGURE 3 - CONCEPTS

### A final Round-about Concept Might look good, but dominate north-south traffic would make traffic worse. Would not work without signals.

### FIGURE 5 – ALTERNATIVE TWO

### Forerunner of present concept. This moved traffic well & was well received at 2020 workshops....

Same Concept, which got over engineered. Was rejected at the November 2023 presentation as too confusing. Moves traffic well, but is not in keeping with the historic bridge.

### Latest Concept. Moves traffic well & is more symmetrical. Will go out to public for further review.

### The public is going to have to decide:

Do they want to keep the intersection the way it is and live with the traffic backups? OR Go with a non traditional design concept, which will improve traffic flow?