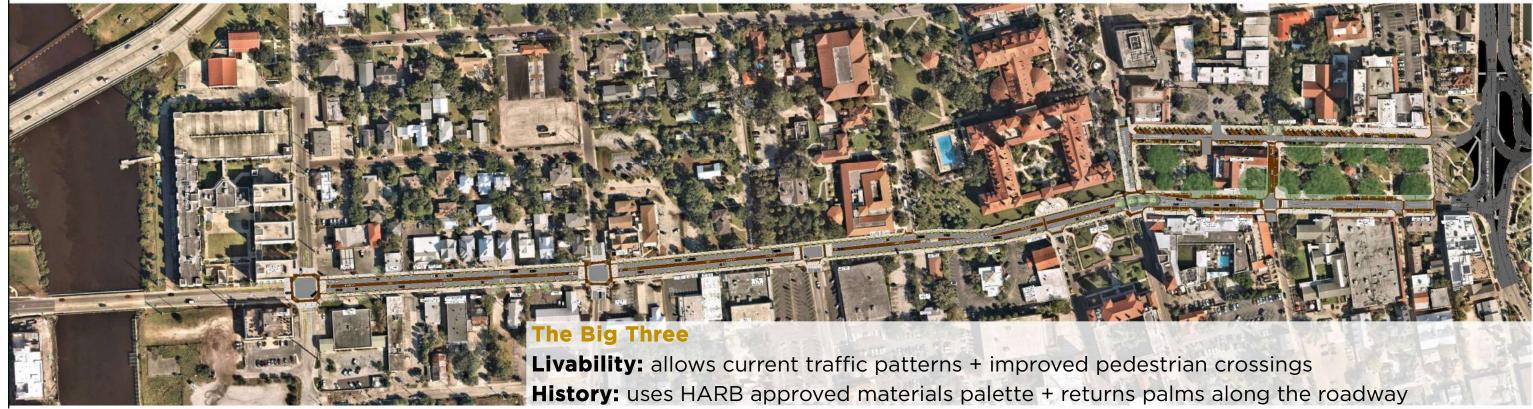

Note: Not all off-site improvements (such as signage) is shown in the renderings.

Dedicated Transit Lane

0

tion

**Livability:** allows current traffic patterns + improved pedestrian crossings History: uses HARB approved materials palette + returns palms along the roadway **Beauty:** brick + palms with shade trees when able + underground utilities

**Livability:** allows current traffic patterns + improved pedestrian crossings **History:** uses HARB approved materials palette + returns palms along the roadway **Beauty:** brick + palms with shade trees when able + underground utilities