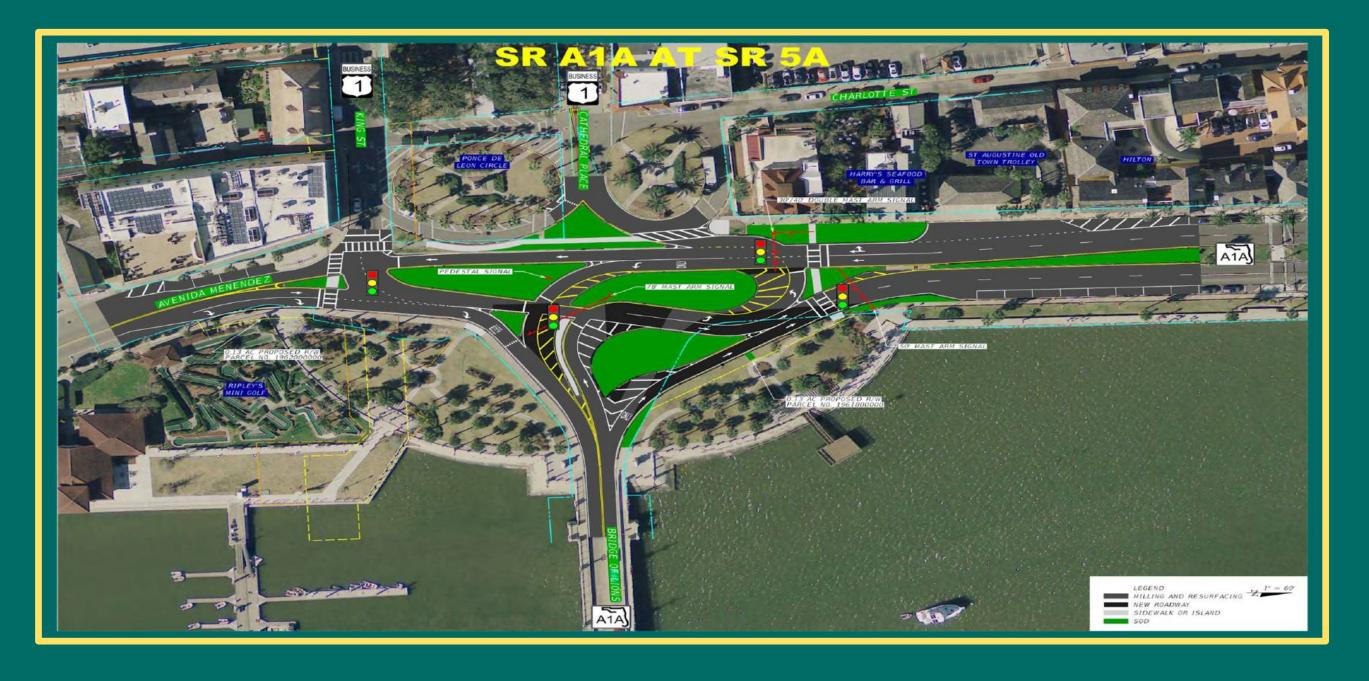

## **Bridge of Lions Intersection** Plans coordinated with improved circulation

NASTASI

### With Bridge of Lions new intersection, we can introduce 1 lane along Cathedral

Current Configuration

City of St. Augustine, 75 King Street, St. Augustine, Florida, 32084 ML+H Project No. 23.12.0

City of St. Augustine, 75 King Street, St. Augustine, Florida, 32084 ML+H Project No. 23.12.0