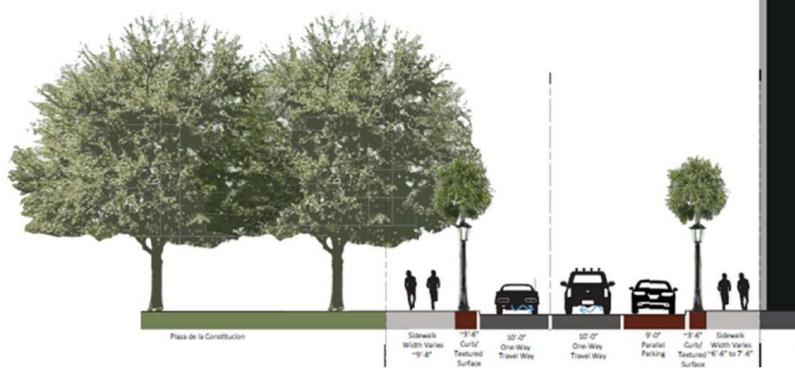

### **Cross Sections** Buildings (Varies) 201-5" 207-5" Sidewalk N'6' 20 -4' Nº 5° Sidewalk Ourb/ One-Way Travel Way Center Turn Lane One-Way Travel Way Ourb/ Width Varies Width Varies (8'-4" Brick Surface w/ Drains + Textured Textured ~8' ~8' Surface 1' Flush Curb mach Side) Surface ~55'-0"-

### King St Opt A (~55' ROW)

Buildings (Varies)

### **Cross Sections**

~56'-8"

Dedicated Transit Lane

O

CARMELO'S NY FOSTERS SUPERIOR REAL PARFAIT PASTRY tion WHETSTONE CHOCOLATES STORE & TASTING YOUR BUTTERFIELD GARAGE ART GALLERY ART BOX 137 ST AUGUSTINE POLICE DEPARTMENT **The Big Three** Livability: transit only lane