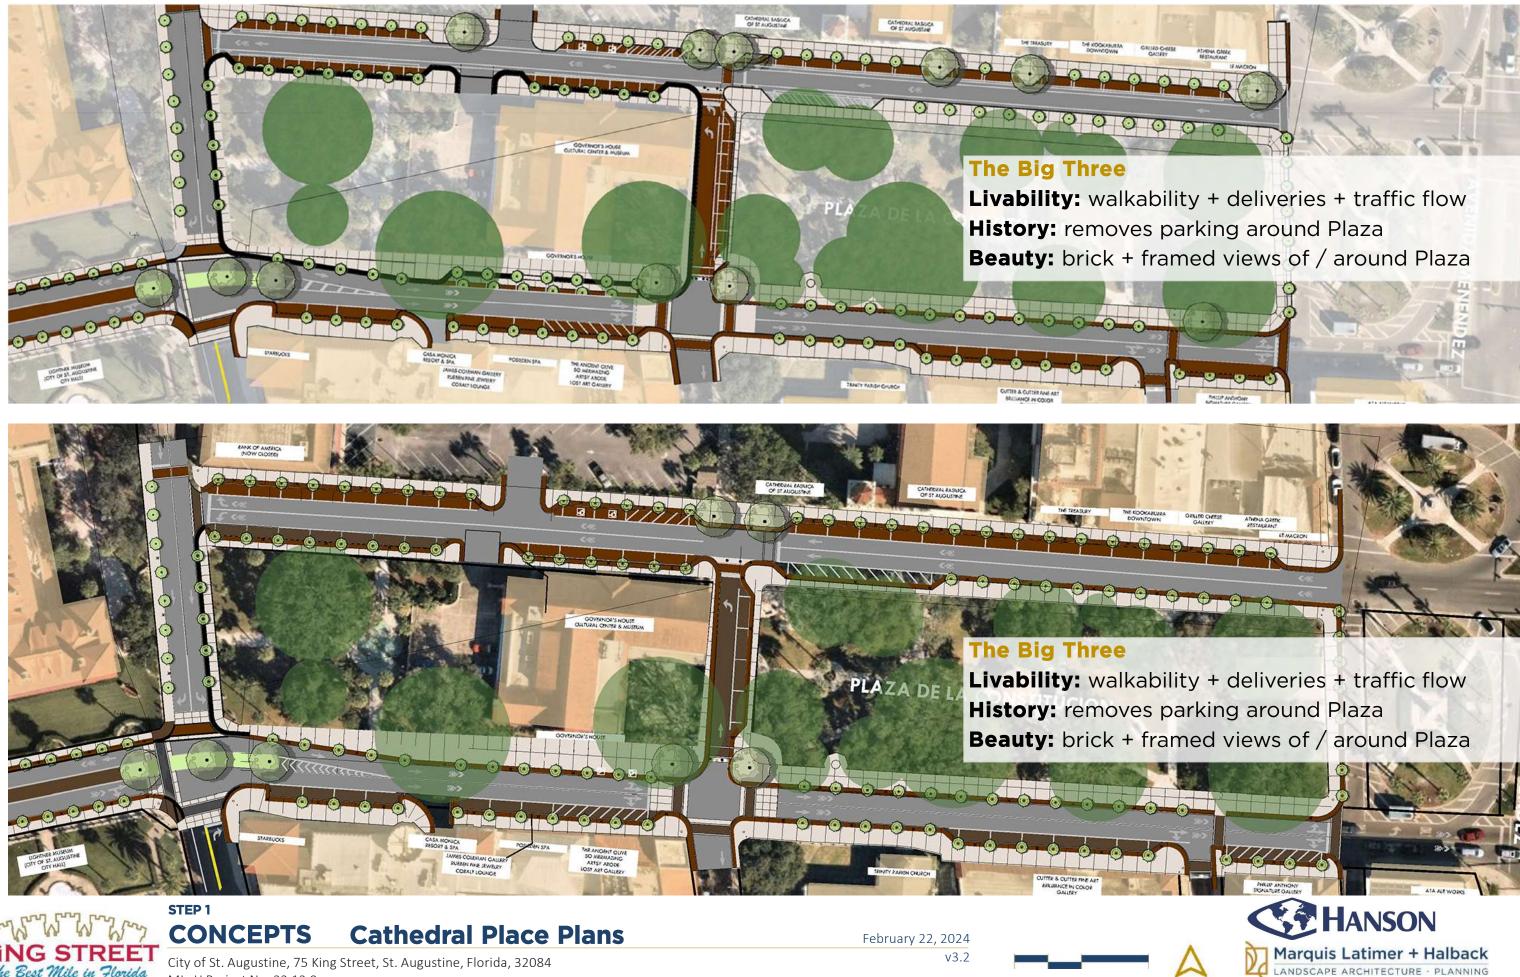

### **Concepts Overview:** Plaza (King + Cathedral)

### **Improves Traffic Flow Efficiency**

### With Bridge of Lions new intersection, we can introduce 1 lane along Cathedral

Current Configuration

City of St. Augustine, 75 King Street, St. Augustine, Florida, 32084 ML+H Project No. 23.12.0

City of St. Augustine, 75 King Street, St. Augustine, Florida, 32084 ML+H Project No. 23.12.0

## **Cathedral Place 1-Lane**

**Cathedral Place 2-Lane** 

 $\bigcirc$ 