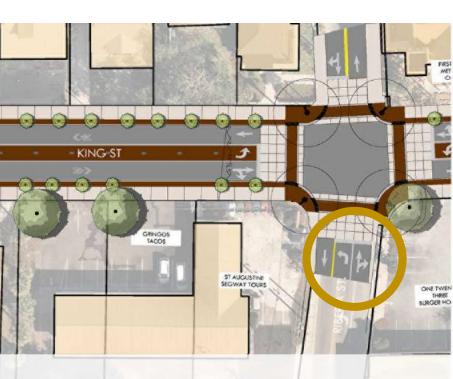

### **Concepts Overview:** Plaza (King + Cathedral)

### **Improves Traffic Flow Efficiency**

### With Bridge of Lions new intersection, we can introduce 1 lane along Cathedral

Current Configuration

City of St. Augustine, 75 King Street, St. Augustine, Florida, 32084 ML+H Project No. 23.12.0

City of St. Augustine, 75 King Street, St. Augustine, Florida, 32084 ML+H Project No. 23.12.0