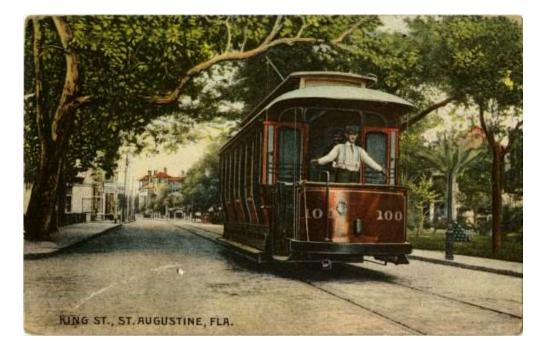

### **Electric Street Car on King Street**

Electric street car on King St. in St. Augustine. 1908 (circa). State Archives of Florida, Florida Memory. <https://www.floridamemory.com/items/show/331710>, accessed 21 March 2023.