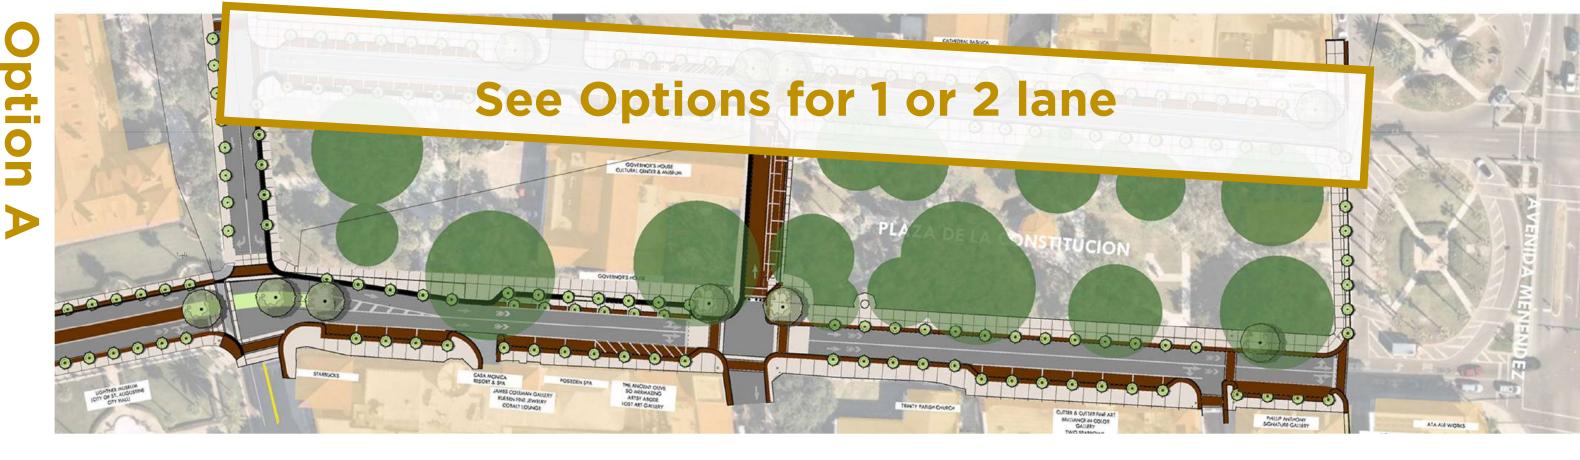

# **Concepts Overview**

# **King Street Concept A:** Left Turn Lane + Improved Walkability

# **King Street Concept B: Dedicated Transit Lane**

### Full Plan: Option A + Option B **CONCEPTS** City of St. Augustine, 75 King Street, St. Augustine, Florida, 32084

February 22, 2024 v3.2

ML+H Project No. 23.12.0