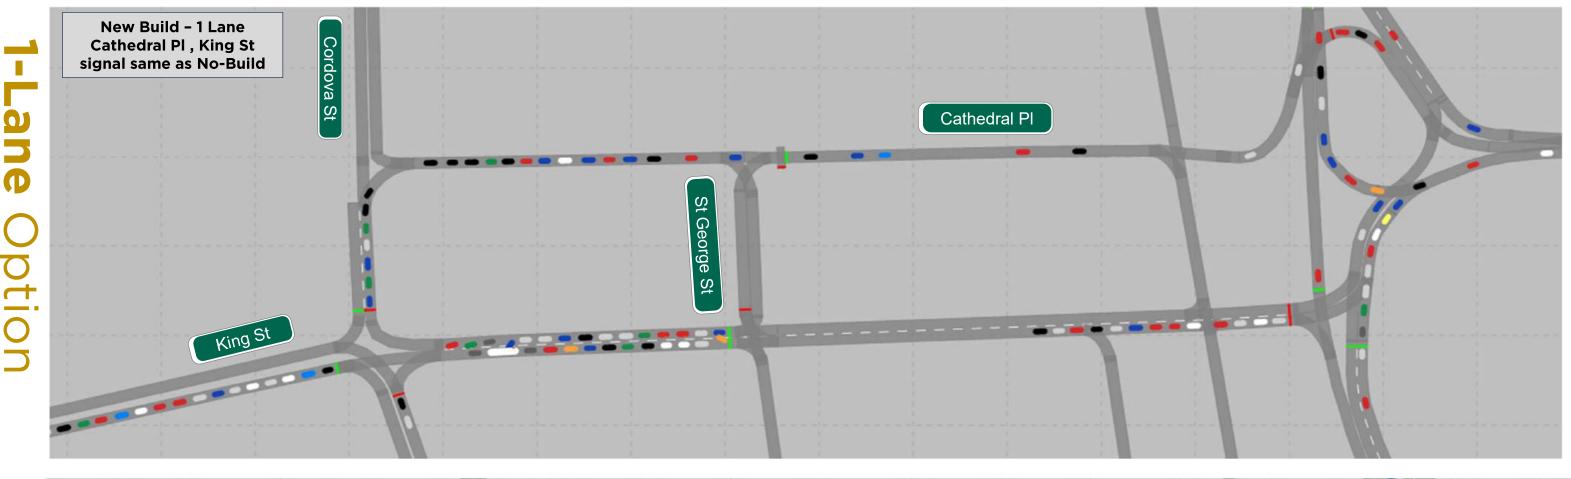

## **Cathedral Place 1-Lane**

**Cathedral Place 2-Lane** 

 $\bigcirc$ 

### **CATHEDRAL PLACE 1-Lane Option** 2-Lane Option

Birds sys Wiew St. Augustine, Florida. Copyrighted by S. J. Ritchie, Mart Batala Martin Hr. A.

CITY OF STAUGUSTINE

# ane Option

City of St. Augustine, 75 King Street, St. Augustine, Florida, 32084 ML+H Project No. 23.12.0

www.halback.com | Florida Qualifier LA6667110

## **1-Lane Option**

Treasury Building (Height Varies)

Cathedral Place 1-Lane Perspective

February 22, 2024 v3.2

City of St. Augustine, 75 King Street, St. Augustine, Florida, 32084 ML+H Project No. 23.12.0 Note: