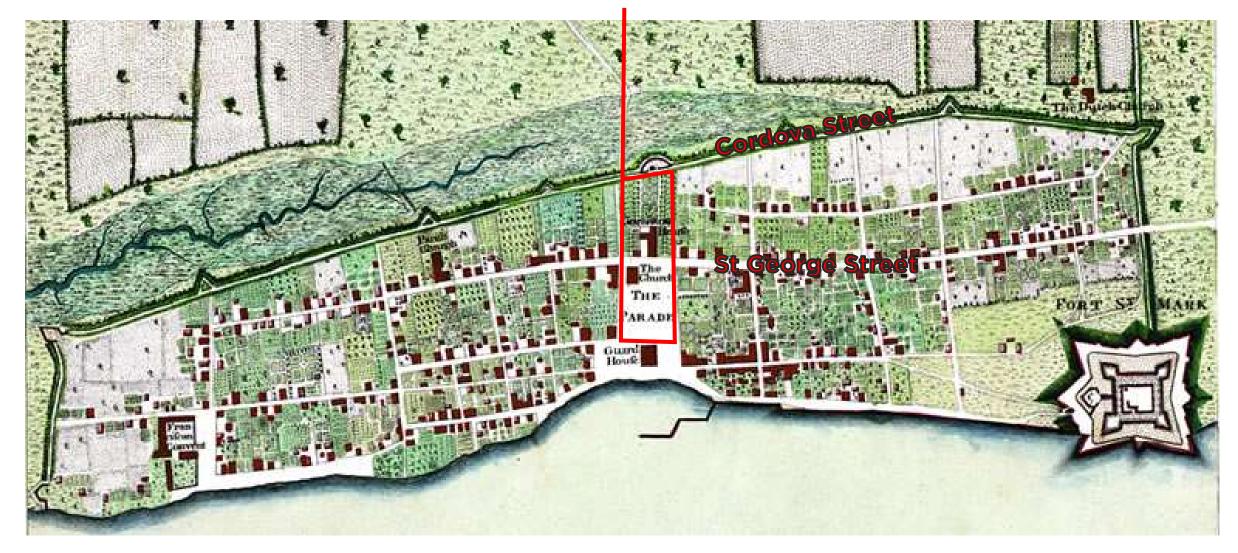

# The Big Three History Entry to the Historic District Part of original 1573 Town Plan

### City of St Augustine Map C.

Harvey, Karen. St. Augustine and St Johns County A Pictorial History. Page 102.

**CONCEPTS Historic Images** 

City of St. Augustine, 75 King Street, St. Augustine, Florida, 32084 ML+H Project No. 23.12.0