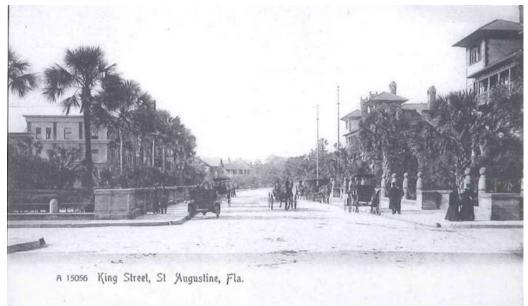

### **King Street**

Bowen, Beth Rogero. St Augustine Historical Society, <u>St. Augustine in the Gilded Age</u>. Page 91.

**St Augustine from the Matanzas River** Bowen, Beth Rogero. St Augustine Historical Society, St. Augustine in the Gilded Age. Page 86.

### **King Street**

King Street, St. Augustine, Fla. 1920 (circa). State Archives of Florida, Florida Memory. <a href="https://www.floridamemory.com/items/show/331711">https://www.floridamemory.com/items/show/331711</a>>, accessed 21 March 2023.