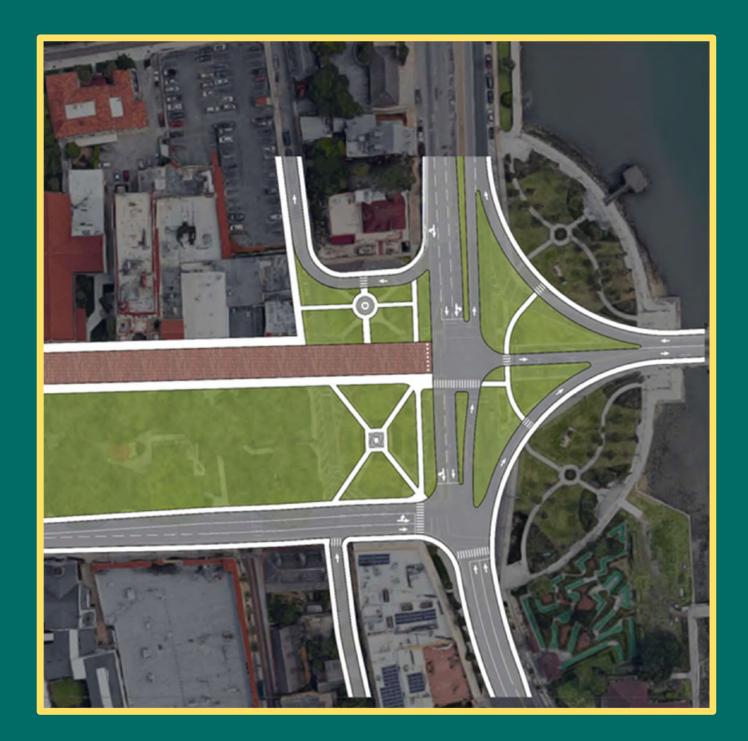

### Latest Concept. Moves traffic well & is more symmetrical. Will go out to public for further review.

### The public is going to have to decide:

Do they want to keep the intersection the way it is and live with the traffic backups? OR Go with a non traditional design concept, which will improve traffic flow?

## **Bridge of Lions Intersection** Plans coordinated with improved circulation

NASTASI

### With Bridge of Lions new intersection, we can introduce 1 lane along Cathedral

Current Configuration

City of St. Augustine, 75 King Street, St. Augustine, Florida, 32084 ML+H Project No. 23.12.0

City of St. Augustine, 75 King Street, St. Augustine, Florida, 32084 ML+H Project No. 23.12.0