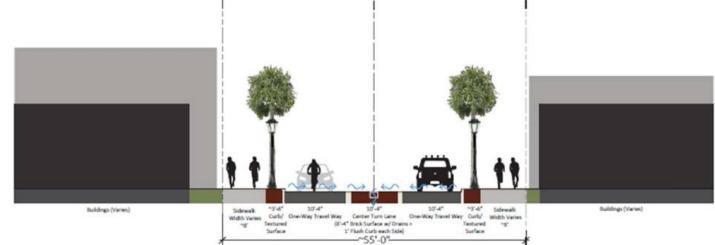

### **Cross Sections** Buildings (Varies) 201-5" 207-5" Sidewalk N'6' 20 -4' Nº 5° Sidewalk Ourb/ One-Way Travel Way Center Turn Lane One-Way Travel Way Ourb/ Width Varies Width Varies (8'-4" Brick Surface w/ Drains + Textured Textured ~8' ~8' Surface 1' Flush Curb mach Side) Surface ~55'-0"-

### King St Opt A (~55' ROW)

Buildings (Varies)