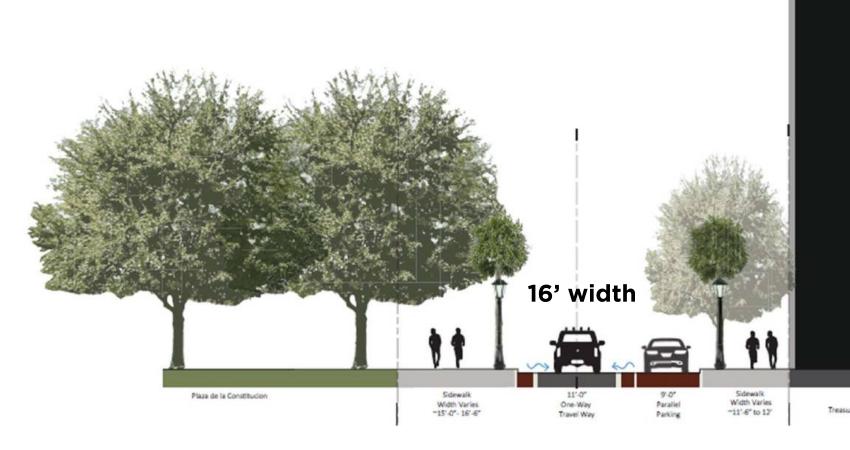

### **Cross Sections** Buildings (Varies) 201-5" 207-5" Sidewalk N'6' 20 -4' Nº 5° Sidewalk Ourb/ One-Way Travel Way Center Turn Lane One-Way Travel Way Ourb/ Width Varies Width Varies (8'-4" Brick Surface w/ Drains + Textured Textured ~8' ~8' Surface 1' Flush Curb mach Side) Surface ~55'-0"-