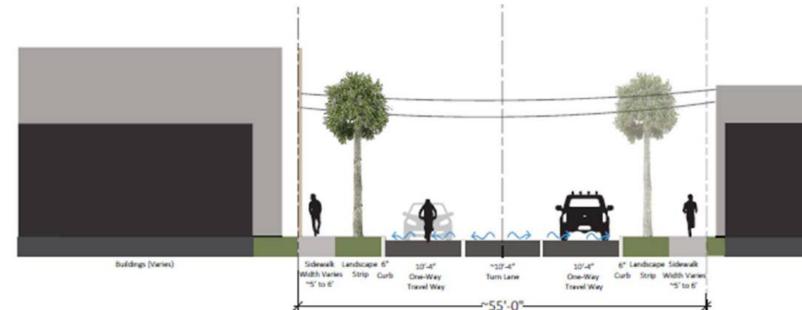

## **Improved Stormwater Quality**

King St Opt A (~55' ROW)

### King St Existing Conditions (~55' ROW)

Buildings (Varies)

### King St Opt A (~55' ROW)

Buildings (Varies)