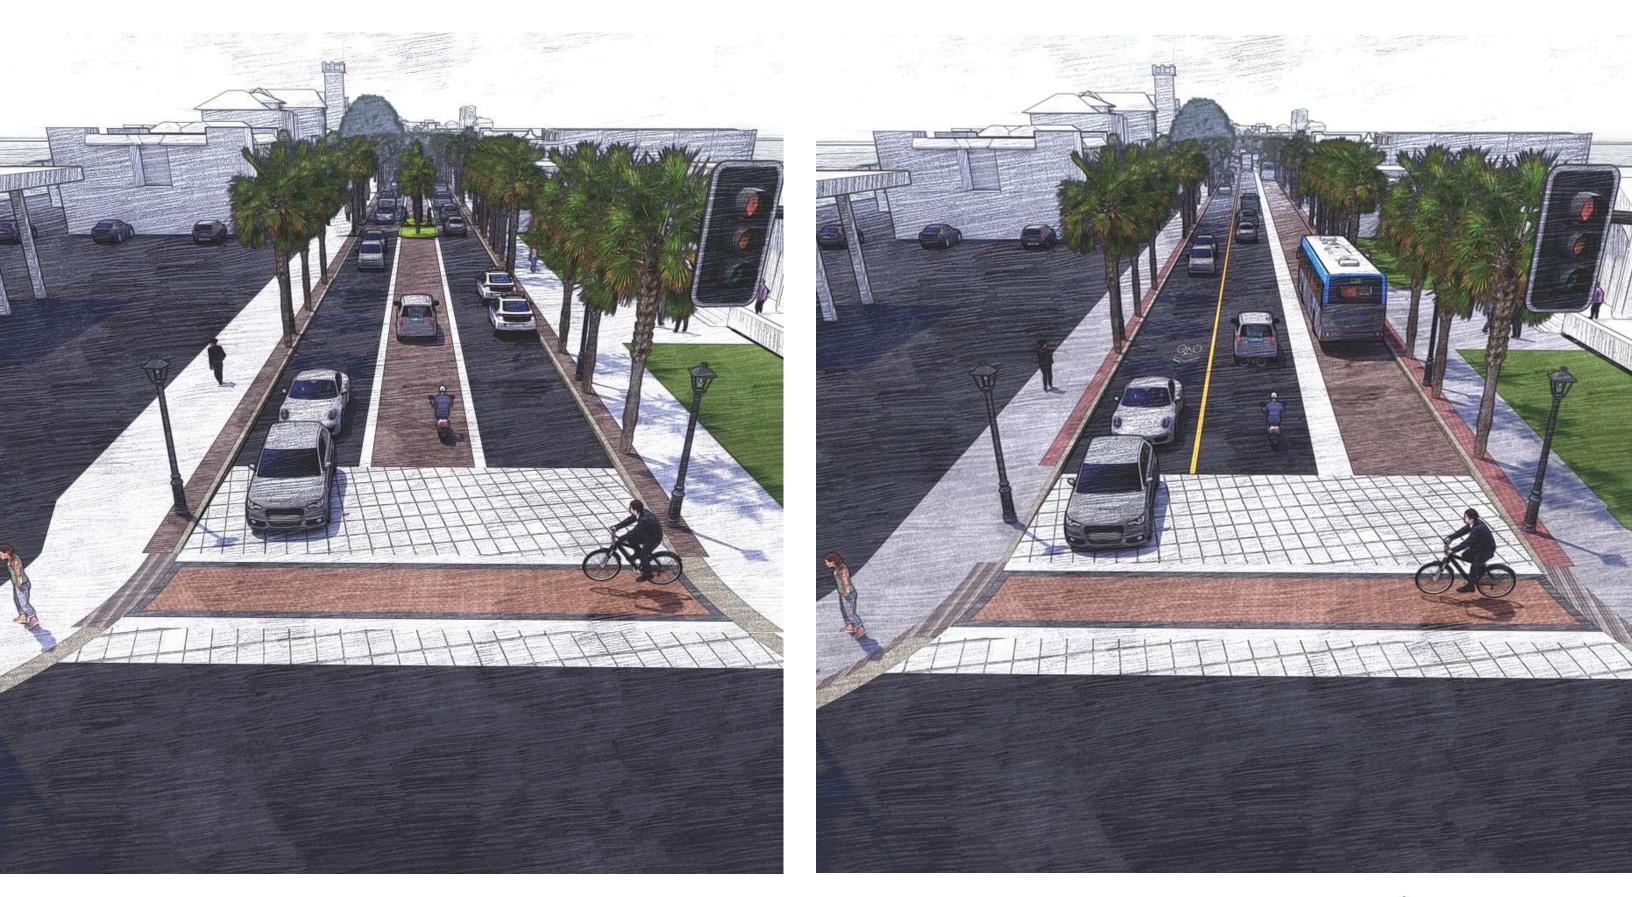

Note: Not all off-site improvements (such as signage) is shown in the renderings.

Dedicated Transit Lane

0

tion

**Livability:** allows current traffic patterns + improved pedestrian crossings History: uses HARB approved materials palette + returns palms along the roadway **Beauty:** brick + palms with shade trees when able + underground utilities

**Livability:** allows current traffic patterns + improved pedestrian crossings **History:** uses HARB approved materials palette + returns palms along the roadway **Beauty:** brick + palms with shade trees when able + underground utilities