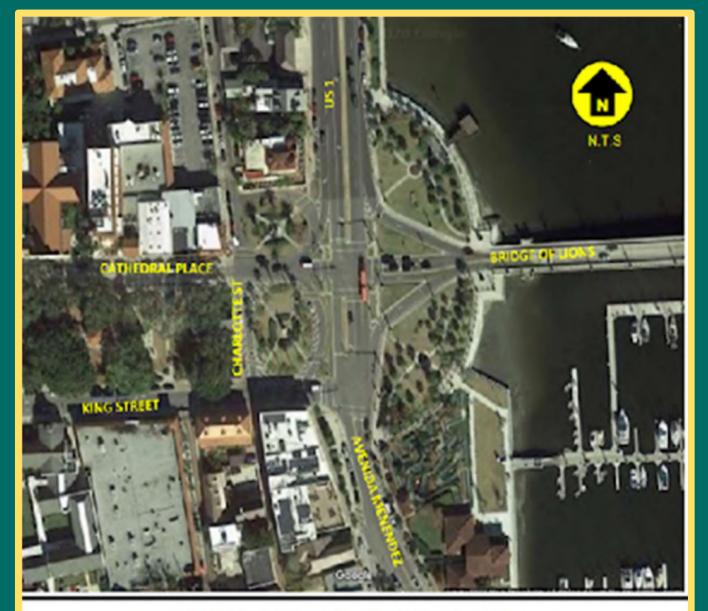

# UPDATE on the Bridge of Lions Intersection

While the restoration of the Bridge of Lions was important to the history of St Augustine, the drawbridge created back up in traffic on both sides of the bridge.

Each time the voice of the public was heard & revisions were made.

A Quick Review of the History of the Bridge of Lions **Intersection Development** 

### Starting at the base of the Bridge of Lions

- Most traffic coming West Bound off the Bridge of Lions wants to make a RIGHT turn headed North.
- Presently it gets stuck behind the traffic at the light.
- How best to let northbound traffic exit the bridge quickly?
- Also there is often a long backup of traffic along the Bayfront waiting to make a left turn onto the bridge.
- How best to move that traffic?

**FIGURE 1 - STUDY AREA** 

One solution that FDOT felt would work well... the "U-turn at Hypolita" was NOT well received by the Public in the 2019 Workshops.

We listened and went back to the drawing board...