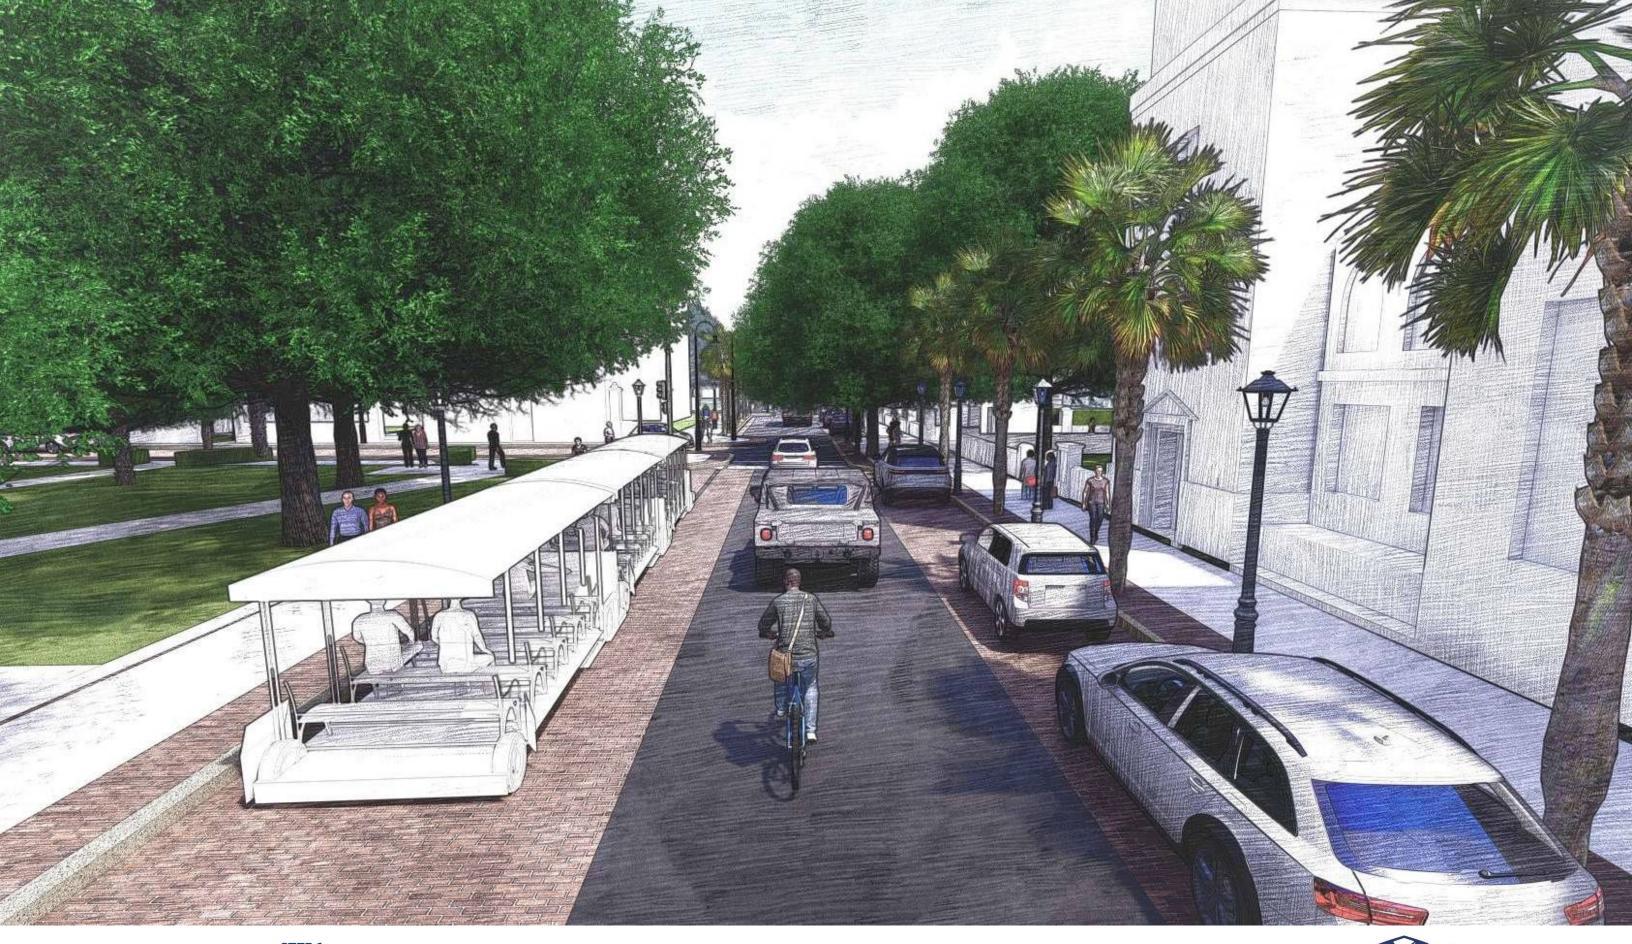

### Some ideas to highlight our 1595 Spanish Plaza and make it more pedestrian friendly.

- Remove parked cars from the Plaza This opens up views of the Plaza & is an idea that was well received at the 2020 workshops.
- Remove traffic lights from the Plaza
- Use brick pavers in parking spaces on merchant side
- Brick area in front of Government House
- Propose a one lane concept for Cathredral Place Possible outdoor dining on Cathedral

### Make King Street as Walkable as St. George Street

**Comparable Walking Distances** 

St. George Street : **City Gate to the Plaza King Street : City Hall to the Winery** 

### We now have to chance to make the drive and walk from City Hall to the Winery more enjoyable.

- How do we make it an enjoyable walk with improved sidewalks and landscaping?
- Can we improve traffic flow?
- How do we plan for the Broudy Garage Shuttle to move along King Street?