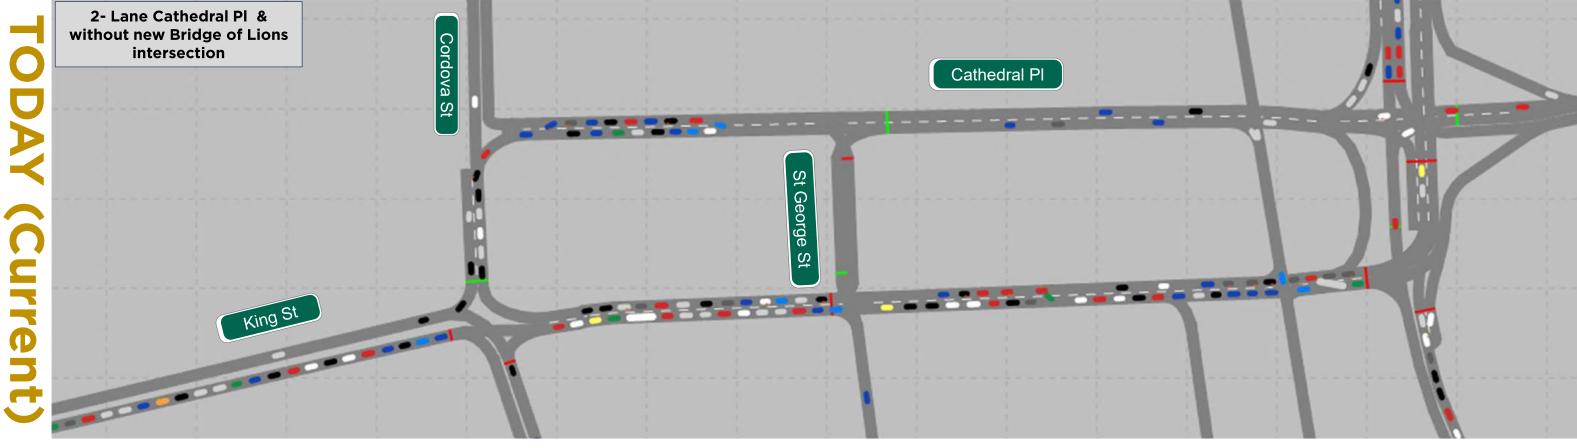

### With Bridge of Lions new intersection, we can introduce 1 lane along Cathedral

Current Configuration

City of St. Augustine, 75 King Street, St. Augustine, Florida, 32084 ML+H Project No. 23.12.0

City of St. Augustine, 75 King Street, St. Augustine, Florida, 32084 ML+H Project No. 23.12.0

February 22, 2024 v3.2

PLUS St. George + Co Improved Circulation

Cordova

February 22, 2024 v3.2