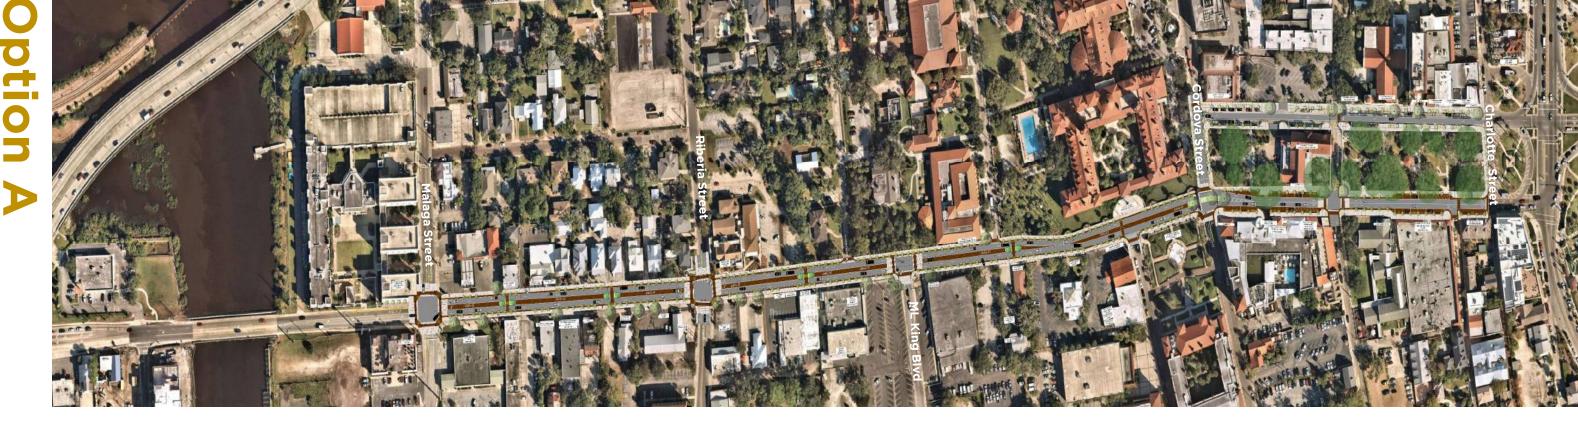

# **King Street Concept A:** Left Turn Lane + Improved Walkability

### Full Plan: Option A + Option B **CONCEPTS** City of St. Augustine, 75 King Street, St. Augustine, Florida, 32084

February 22, 2024 v3.2

ML+H Project No. 23.12.0

### **Concepts Overview:** Malaga to Cordova

### Signal Phasing + Progression

Protected Left Turn from Riberia to head west Better integration / communication of all signals **Improved Safety** 

"Table topped" intersections Wider sidewalks when able Mid block crossings (Concept A)

### **Concept A:**

Birder

St. Elugust

Mart Portate Beach

King Street turning movements stay the same **Concept B:** Transit given priority