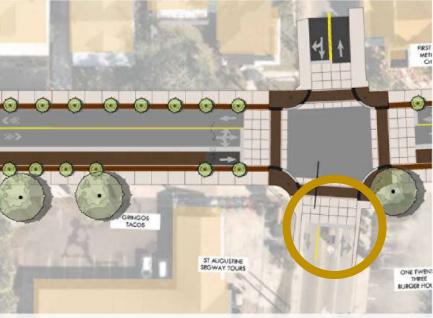

### **Concepts Overview:** Plaza (King + Cathedral)

### **Improves Traffic Flow Efficiency**

### With Bridge of Lions new intersection, we can introduce 1 lane along Cathedral

Current Configuration

City of St. Augustine, 75 King Street, St. Augustine, Florida, 32084 ML+H Project No. 23.12.0

City of St. Augustine, 75 King Street, St. Augustine, Florida, 32084 ML+H Project No. 23.12.0