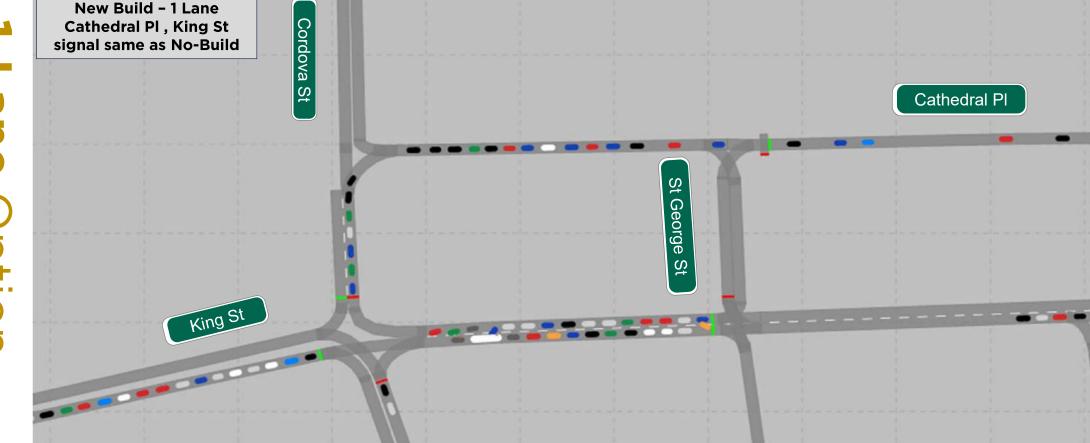

### With Bridge of Lions new intersection, we can introduce 1 lane along Cathedral

Current Configuration

City of St. Augustine, 75 King Street, St. Augustine, Florida, 32084 ML+H Project No. 23.12.0

City of St. Augustine, 75 King Street, St. Augustine, Florida, 32084 ML+H Project No. 23.12.0

February 22, 2024 v3.2

PLUS St. George + Co Improved Circulation

Cordova

February 22, 2024 v3.2