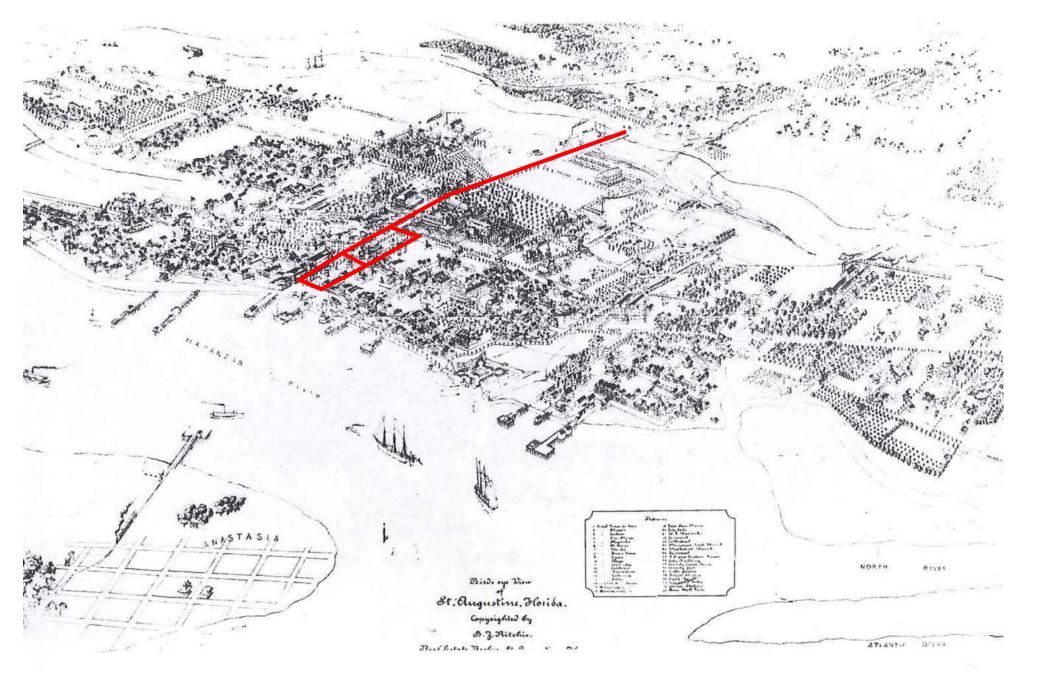

**FIGURE 1 - STUDY AREA** 

One solution that FDOT felt would work well... the "U-turn at Hypolita" was NOT well received by the Public in the 2019 Workshops.

We listened and went back to the drawing board...

### City of St Augustine Map C.

Harvey, Karen. St. Augustine and St Johns County A Pictorial History. Page 102.

**CONCEPTS Historic Images** 

City of St. Augustine, 75 King Street, St. Augustine, Florida, 32084 ML+H Project No. 23.12.0

### **CONCEPTS** Historic Images

City of St. Augustine, 75 King Street, St. Augustine, Florida, 32084 ML+H Project No. 23.12.0

King Street and plaza - Saint Augustine, Florida. 1900 (circa). State Archives of Florida, Florida Memory. <a href="https://www.floridamemory.com/items/show/161447">https://www.floridamemory.com/items/show/161447</a>>,

### **CONCEPTS** Historic Images

City of St. Augustine, 75 King Street, St. Augustine, Florida, 32084 ML+H Project No. 23.12.0