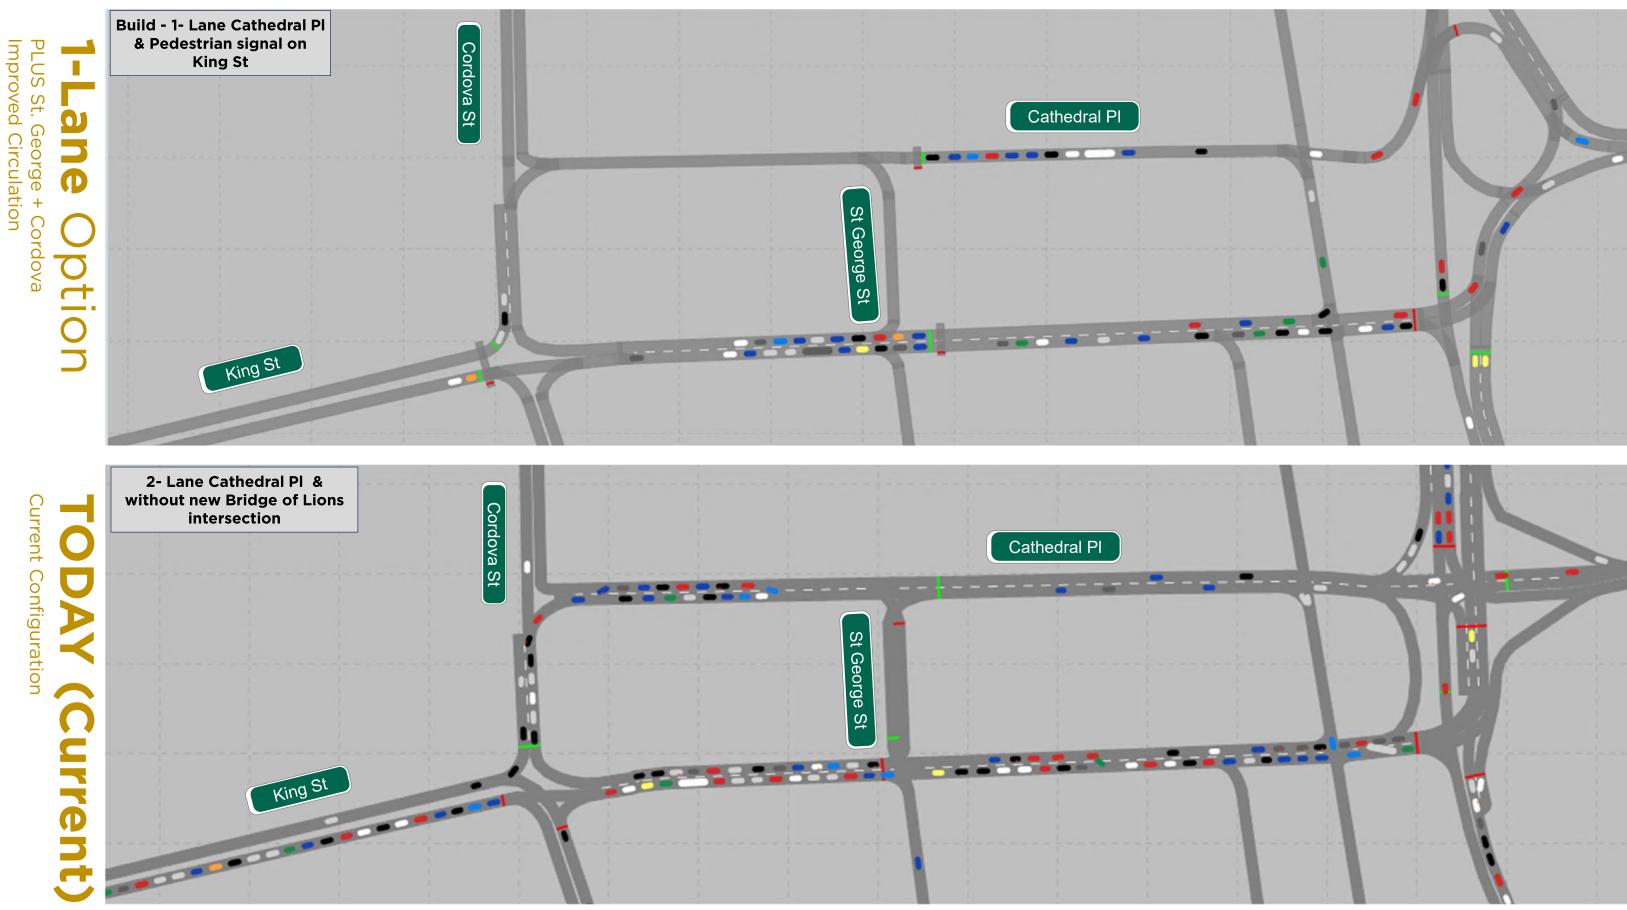

### With Bridge of Lions new intersection, we can introduce 1 lane along Cathedral

Current Configuration

City of St. Augustine, 75 King Street, St. Augustine, Florida, 32084 ML+H Project No. 23.12.0

City of St. Augustine, 75 King Street, St. Augustine, Florida, 32084 ML+H Project No. 23.12.0

February 22, 2024 v3.2

PLUS St. George + Co Improved Circulation

Cordova

February 22, 2024 v3.2