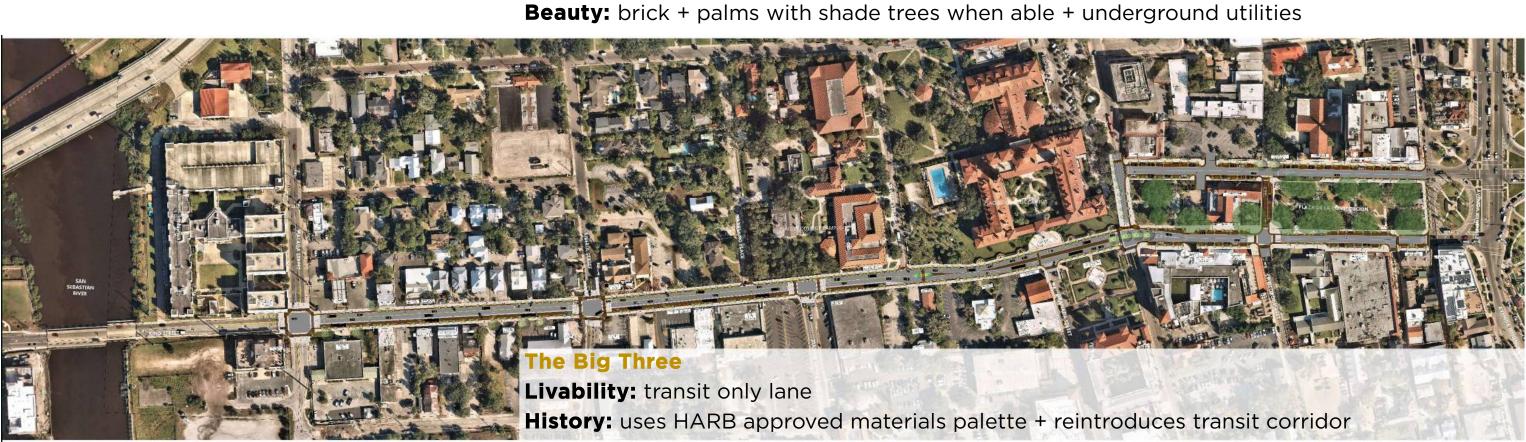

### **Cross Sections**

~56'-8"

Dedicated Transit Lane

O

CARMELO'S NY FOSTERS SUPERIOR REAL PARFAIT PASTRY tion WHETSTONE CHOCOLATES STORE & TASTING YOUR BUTTERFIELD GARAGE ART GALLERY ART BOX 137 ST AUGUSTINE POLICE DEPARTMENT **The Big Three** Livability: transit only lane

**History:** uses HARB approved materials palette + reintroduces transit corridor **Beauty:** brick + palms with shade trees when able + underground utilities

Malaga Section Plan Option A + Option B February 22, 2024 **CONCEPTS** 