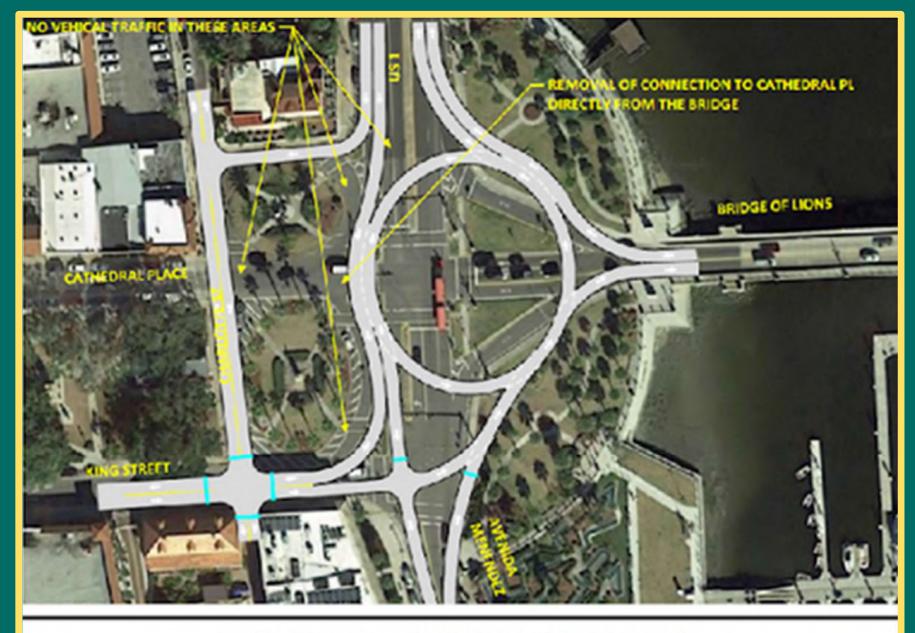

### Forerunner of present concept. This moved traffic well & was well received at 2020 workshops....

Same Concept, which got over engineered. Was rejected at the November 2023 presentation as too confusing. Moves traffic well, but is not in keeping with the historic bridge.

### Latest Concept. Moves traffic well & is more symmetrical. Will go out to public for further review.